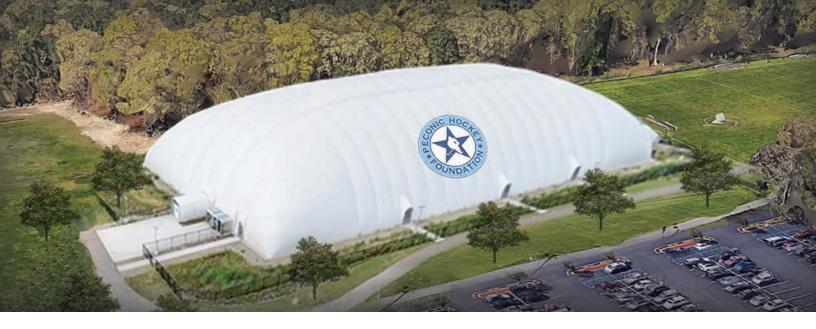

## **About Peconic Hockey:**

- The Peconic hockey foundation was established in 2015 by a group of local parents whose main goal was to build an ice rink on the East end of Long Island.
- The Peconic Hockey Foundation's mission is to grow the game of hockey through scholarships, training, community service, and other programs.
- Peconic's aim is to grow the culture of hockey and skating by helping to offset the cost of participation and by creating more opportunities for families who want to skate.
- Last year Peconic had over 2,000 families throughout the East end involved in our travel hockey teams, clinics, learn to skate programs, school floorball, scholarship opportunities, community service and events.
- Recently, we started building "The Dream".
  - Dome covered NHL size rink
  - An outdoor winter NHL size rink that will also be used for outdoor activities during the summer
  - An outdoor family area that will have picnic tables and fire pits for families to gather
- This will be the only full-size covered ice rink from exit 58 on the Long Island Expressway to the Eastern tip of the North and South forks of Long Island. It is an area that covers over 100 miles.
- We are anticipating 200,000 guests annually from the local community, NY metro and the New England areas.
- This "Mecca" will be a hot spot not only local community members, but for visitors alike. We will be providing a safe, healthy, and fun environment filled with activities for families and people of all ages and abilities. It will be a year-round haven for invitational tournaments, summer training camps, along with endless youth programs, adult programs, public skating, figure skating, and ice hockey.