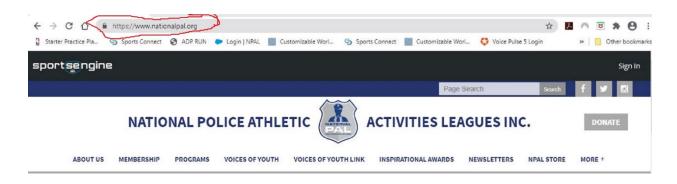

# MEMBERSHIP REGISTRATIONS INSTRUCTIONS

Please us the following instructions to help you complete the membership registrations if you have any questions please contact me at john.stevens@nationalpal.org or call me at 908-596-8504.

#### **IMPORTANT!!**

Make sure to use your pal name for First Name and Last Name. Also use a PAL email address instead of your personal one if possible. (ex. **First Name:** National **Last Name:** PAL **Email:** Copsnkids@nationalpal.org)

## 1. Go to Nationalpal.org



# 2. Click on the Membership Tab



# 3. Scroll down and click on Apply For Membership

APPLY FOR MEMBERSHIP



#### 4. Click Create Account



5. Complete form and click Sign Up Button



6. The following screen will appear when you click **Sign Up Button** 



7. Retrieve the **Verification Email** from your email (example below)



8. Click on **Activate Button** in the email



## 9. The Activate Button will take you back to continue



Click on the **Continue Button** and complete all questions (you will need the following to complete the application):

EIN # (federal id number)

Duns Number (if you have one)

Sam.gov status (if you have one)

3 Documents (501C3, ByLaws, Chief's Letter)

Logo if you desire to upload

**Click Continue** 

Before Checking out you can edit your answers