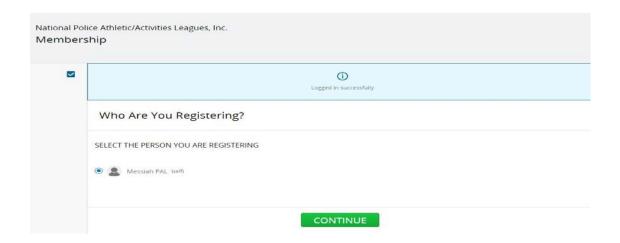

## 9. The Activate Button will take you back to continue

Click on the **Continue Button** and complete all questions (you will need the following to complete the application):

EIN # (federal id number)

Duns Number (if you have one)