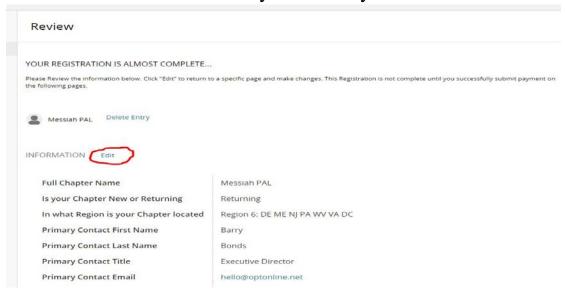

### 10. Hit the **Review Button** when questions complete

If you miss a questions (note that if there is an error you will have to reload your documents)

11. Click Continue Button after you review your answers

- 12. After review of page click **Continue Button** at bottom of page of the above picture
- 13. Pick the method of payment by using the circled **Payment Options** box below

Any questions please contact me John Stevens by email at <u>john.stevens@nationalpal.org</u> or by phone at 908-596-8504