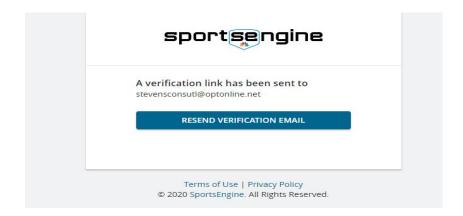

#### 4. Click Create Account

5. Complete form and click Sign Up Button

6. The following screen will appear when you click **Sign Up Button** 

7. Retrieve the **Verification Email** from your email (example below)