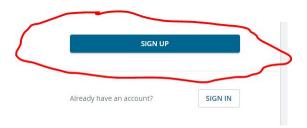

#### 4. Click Create Account

5. Complete form and click Sign Up Button

6. The following screen will appear when you click **Sign Up Button** 

7. Retrieve the **Verification Email** from your email (example below)