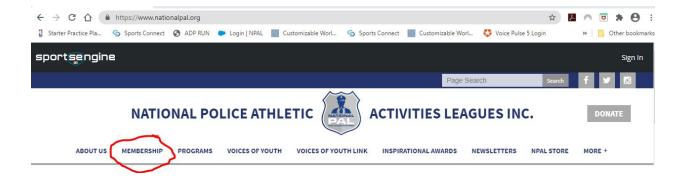

# MEMBERSHIP REGISTRATIONS INSTRUCTIONS

Please us the following instructions to help you complete the membership registrations if you have any questions please contact me at john.stevens@nationalpal.org or call me at 908-596-8504.

#### **IMPORTANT!!**

Make sure to use your pal name for First Name and Last Name. Also use a PAL email address instead of your personal one if possible. (ex. **First Name:** National **Last Name:** PAL **Email:** Copsnkids@nationalpal.org)

## 1. Go to Nationalpal.org



# 2. Click on the Membership Tab



# 3. Scroll down and click on Apply For Membership

APPLY FOR MEMBERSHIP



#### 4. Click Create Account



5. Complete form and click Sign Up Button



6. The following screen will appear when you click **Sign Up Button** 



7. Retrieve the **Verification Email** from your email (example below)



8. Click on **Activate Button** in the email



## 9. The Activate Button will take you back to continue



Click on the **Continue Button** and complete all questions (you will need the following to complete the application):

EIN # (federal id number)

Duns Number (if you have one)

Sam.gov status (if you have one)

3 Documents (501C3, ByLaws, Chief's Letter)

Logo if you desire to upload

**Click Continue** 

Before Checking out you can edit your answers on the Review Page

Check out butto