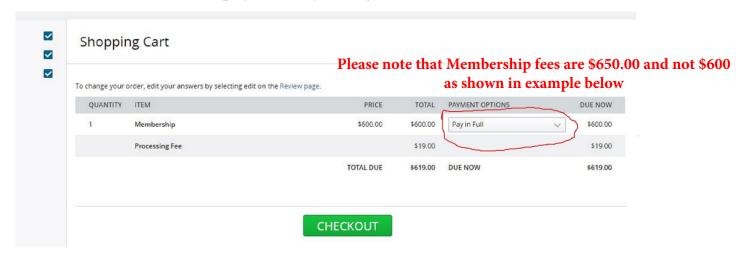

- 12. After review of page click **Continue Button** at bottom of page of the above picture
- 13. Pick the method of payment by using the circled **Payment Options** box below

Any questions please contact me John Stevens by email at <u>john.stevens@nationalpal.org</u> or by phone at 908-596-8504