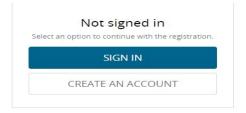

#### 4. Click Create Account

5. Complete form and click Sign Up Button

6. The following screen will appear when you click **Sign Up Button** 

7. Retrieve the **Verification Email** from your email (example below)