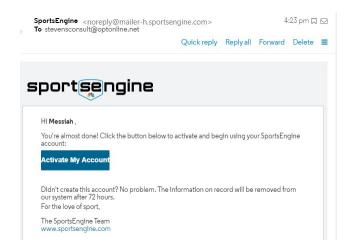

#### 4. Click Create Account

5. Complete form and click Sign Up Button

6. The following screen will appear when you click **Sign Up Button** 

7. Retrieve the **Verification Email** from your email (example below)

8. Click on **Activate Button** in the email