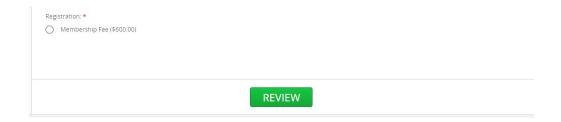

### 10. Hit the **Review Button** when questions complete

If you miss a questions (note that if there is an error you will have to reload your documents)

11. Click Continue Button after you review your answers

- 12. After review of page click **Continue Button** at bottom of page of the above picture
- 13. Pick the method of payment by using the circled **Payment Options** box below

Any questions please contact me John Stevens by email at <u>john.stevens@nationalpal.org</u> or by phone at 908-596-8504