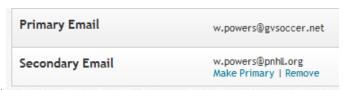

- 8. Repeats Steps 1 through 3.
- At this point if you want to update the new email address as the main one click on "Make Primary"

10. By doing this email address you selected will now become the main address. You can remove any old email address.

Examples below:

1. Has w.powers@pnhll.org as the main email.

2. Has w.powers@gvsoccer.net as the mail email.

<u>Please note: under both circumstances all league wide emails and/or email sent from www.pnhll.org will be sent to both email listed</u> above.