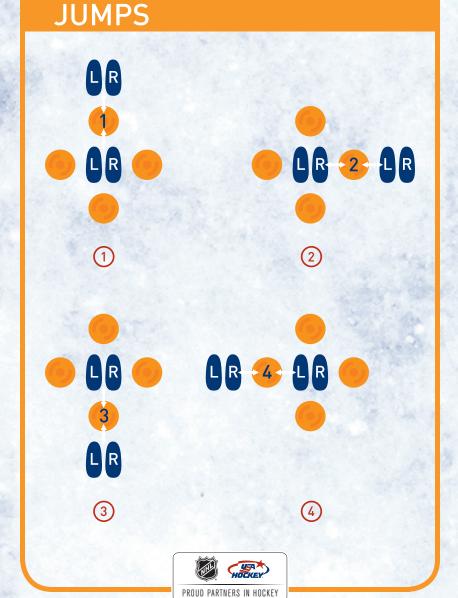

## **SETUP**

- Create a diamond shape with four low/flat cones.
- Set up multiple sets of cones, ideally 2 players per group, so players are active every other repetition.

## **MOVEMENT**

- Stand in middle of the diamond.
  - Jump forward over cone # 1 jump backwards over cone #1 to middle of cones.
- Jump laterally over cone #2 and back over cone #2 to middle.
- Jump backwards over cone #3 and forward over cone #3 to middle.
  - Jump laterally over cone #4 and back to starting position.
    - This is one complete repetition (8 jumps total over 4 cones).