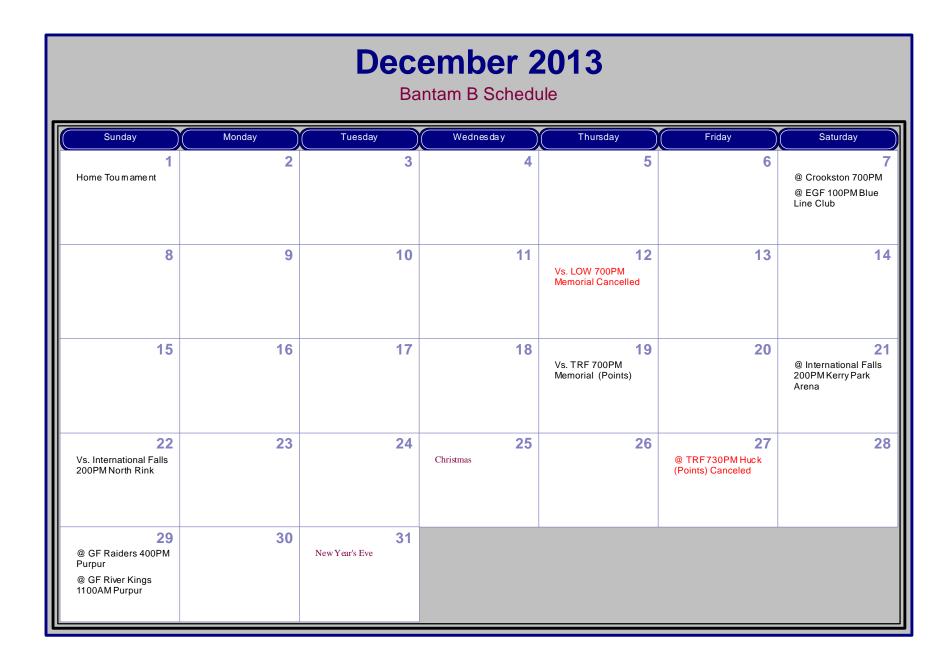

| January 2014<br>Bantam B Schedule                       |        |                  |                     |          |                          |                                                        |  |  |
|---------------------------------------------------------|--------|------------------|---------------------|----------|--------------------------|--------------------------------------------------------|--|--|
| Sunday                                                  | Monday | Tuesday          | Wednesday           | Thursday | Friday                   | Saturday                                               |  |  |
|                                                         |        |                  | 1<br>New Year's Day | 2        | 3                        | 4<br>Vs. Crooksto