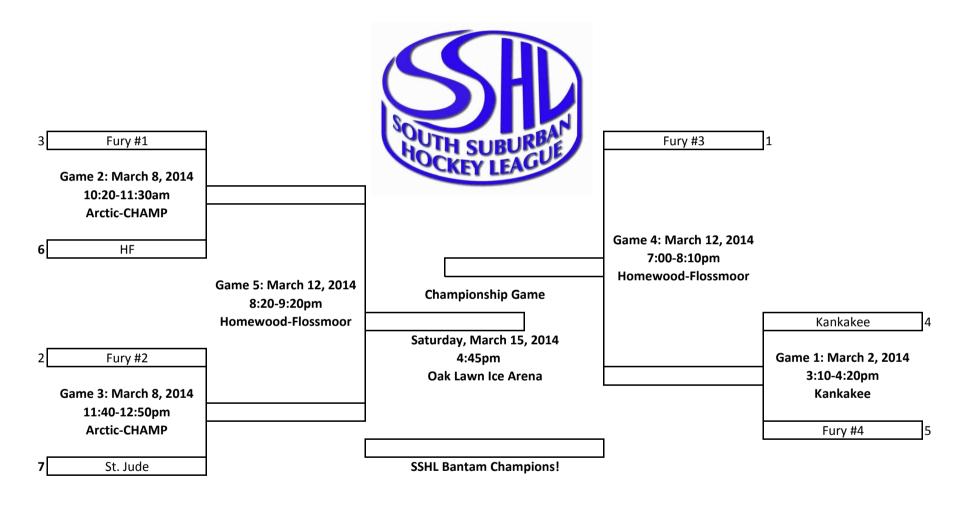

# **SSHL Squirt Single Elimination Seeded Play-offs**



### **SSHL Peewee Single Elimination Seeded Play-offs**



# **SSHL Mite Single Elimination Seeded Play-offs**



# **SSHL Bantam Single Elimination Seeded Play-offs**



#### SSHL SUPER SATURDAY: CHAMPIONSHIP GAMES!!

**Date and Start time:** Championship games will be held on Saturday, March  $15^{\rm th}$  2014

Mite: 11:30am Squirt: 1:15pm PeeWee: 3:00pm Bantam: 4:45pm

It is expected that each team be ready to play 15 minutes prior to scheduled game time, incase games are ahead of

schedule.

**Venue:** Oak Lawn Ice Arena 9320 Kenton Ave

Oak Lawn, IL 60453

Vendors at the event:

T-shirt

Videographer

Photographer (We ask that you do not bring your own team photographer. Our photographer will be taking all the necessary pictures of the event)

**Event includes:** 

Rose Ceremony and Team Introduction Championship Game

Trophy and Banner presentation