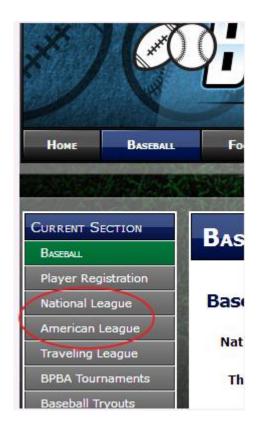

Navigate to your team page under the correct league. Seven, Eight, and 9/10 NL teams are in the National League menu item on the left portion of the main baseball page. 9/10 AL and 11/12 are under American League.