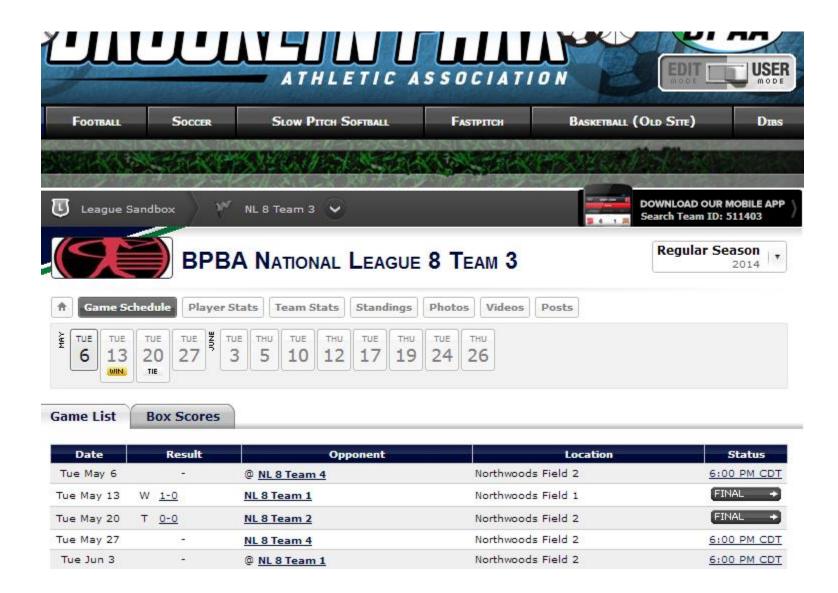

A Listing of the teams in the 7 Year old league are shown below. Each age level has its own list of teams.

Once on your team page, navigate to the Game Schedule.

On the Game schedule page you will see a list of your games and an Edit / User mode light switch. Click the light switch to enter edit mode.

## To enter a game score click the QS link (short for Quick Score)

This will take you to a page where you will change your game status to Final, enter the score and click save.