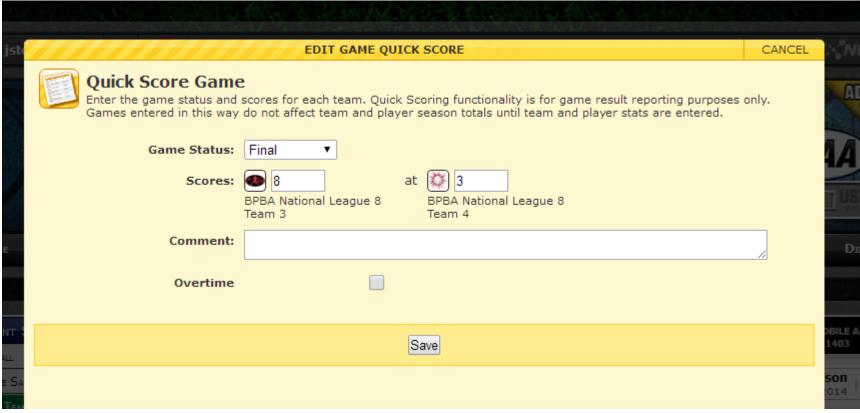

## To enter a game score click the QS link (short for Quick Score)

This will take you to a page where you will change your game status to Final, enter the score and click save.