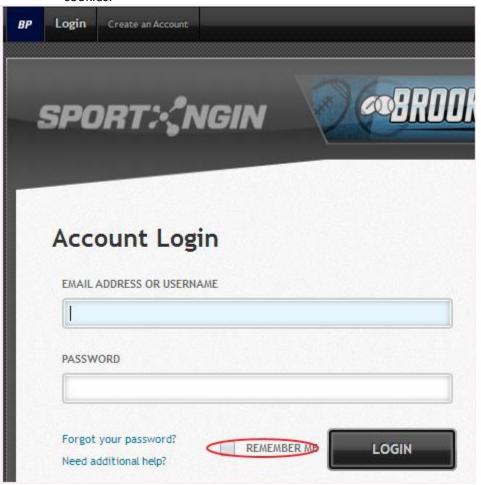

## **Game Score Entry Cheat Sheet**

Start by logging into bpaasports.org by clicking the login button at <a href="http://www.bpaasports.org/">http://www.bpaasports.org/</a>. If this is a home computer that is not shared it might save time in the future to check the Remember me box. This will save you from needed to logging in unless you clear your browser cookies.