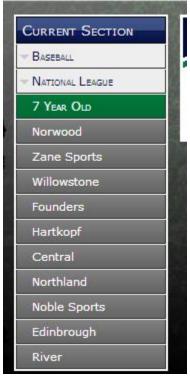

A Listing of the teams in the 7 Year old league are shown below. Each age level has its own list of teams.

Once on your team page, navigate to the Game Schedule.

On the Game schedule page you will see a list of your games and an Edit / User mode light switch. Click the light switch to enter edit mode.