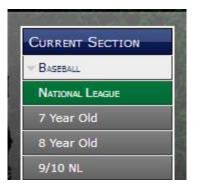

A Listing of the teams in the 7 Year old league are shown below. Each age level has its own list of teams.

Once on your team page, navigate to the Game Schedule.

On the Game schedule page you will see a list of your games and an Edit / User mode light switch. Click the light switch to enter edit mode.