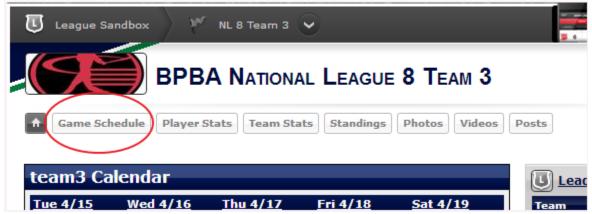

A Listing of the teams in the 7 Year old league are shown below. Each age level has its own list of teams.

Once on your team page, navigate to the Game Schedule.

On the Game schedule page you will see a list of your games and an Edit / User mode light switch. Click the light switch to enter edit mode.