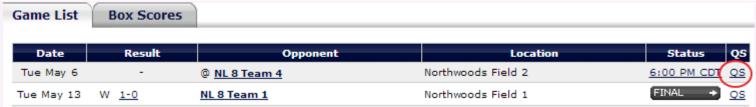

## To enter a game score click the QS link (short for Quick Score)

This will take you to a page where you will change your game status to Final, enter the score and click save.