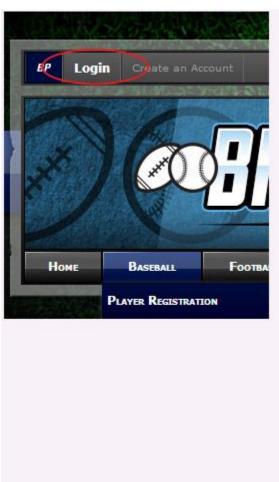

## **Game Score Entry Cheat Sheet**

Start by logging into bpaasports.org by clicking the login button at <a href="http://www.bpaasports.org/">http://www.bpaasports.org/</a>. If this is a home computer that is not shared it might save time in the future to check the Remember me box. This will save you from needed to logging in unless you clear your browser cookies.