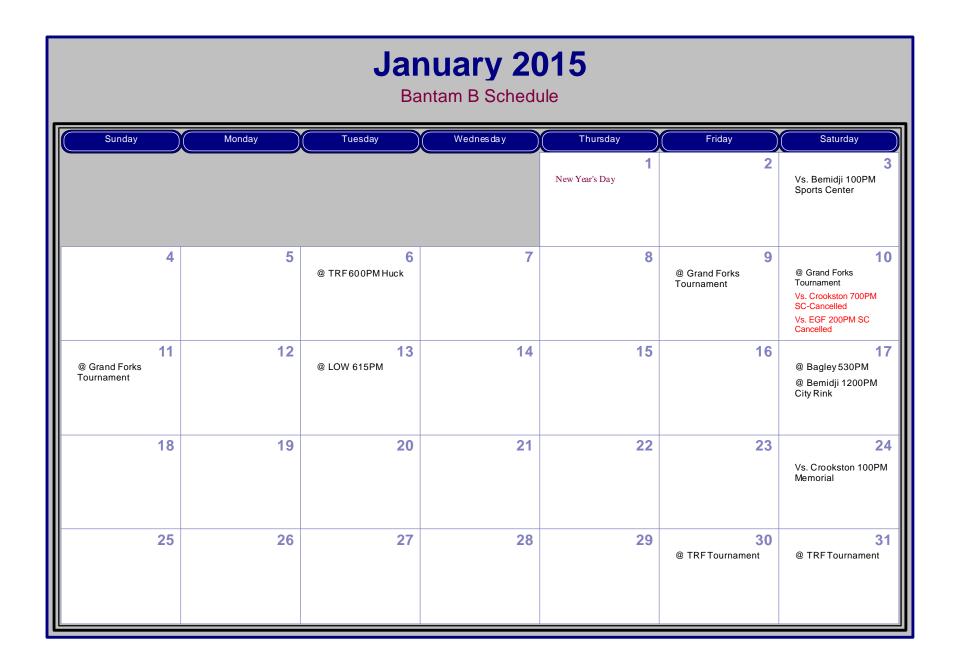

M<br>Gambucci |  |
| 14                                                                        | 15     | 16<br>Vs. Warroad 700PM<br>Memorial      | 17                          | 18              | 19<br>@ Moorhead<br>Tournament | 20<br>@ Moorhead<br>Tournament              |  |
| 21<br>@ Moorhead<br>Tournament<br>Vs. Bemidji 230PM<br>Memorial Cancelled | 22     | 23                                       | 24                          | 25<br>Christmas | 26                             | 27                                          |  |
| 28                                                                        | 29     | 30                                       | <b>31</b><br>New Year's Eve |                 |                                |                                             |  |



| February 2015<br>Bantam B Schedule               |        |                                  |             |          |                                                   |                                                                      |  |  |
|--------------------------------------------------|--------|----------------------------------|-------------|----------|---------------------------------------------------|----------------------------------------------------------------------|--|--|
| Sunday                                           | Monday | Tuesday                          | Wednes da y | Thursday | Friday                                            | Saturday                                                             |  |  |
| ,<br>@ TRF Tournament