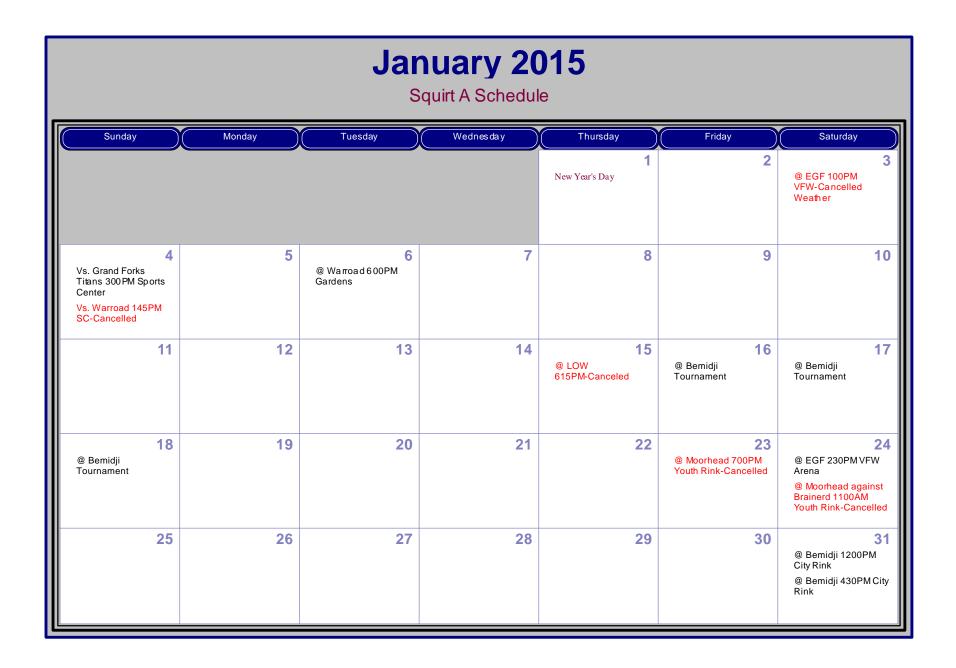

| Sunday                                  | Monday | Tuesday                         | Wednes da y | Thursday                          | Friday                                         | Saturday                              |
|-----------------------------------------|--------|---------------------------------|-------------|-----------------------------------|------------------------------------------------|---------------------------------------|
| 1                                       | 2      | 3<br>@ LOW 615PM                | 4           | 5                                 | 6<br>Home Tournament                           | Home Tournament                       |
| 8<br>Home Tou mament                    | 9      | 10<br>Vs. LOW 700PM<br>Memorial | 11          | 12