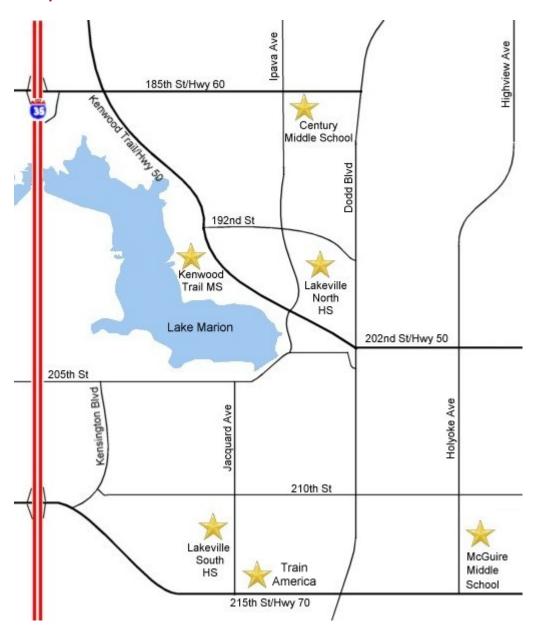

## Map to Schools

**Directions to Lakeville South High School - 21135 Jacquard Avenue**From I-35, exit at County Highway 70. Go east on Hwy 70, and turn left (north) on Jaquard Avenue. The school is on the left side of Jacquard Avenue.

Directions to McGuire Middle School - 21220 Holyoke Avenue West

From I-35, exit at County Highway 70. Go east on Hwy 70, and turn left (north) on Holyoke Avenue. The school is on the right side of Holyoke Avenue.

Directions to Lakeville North High School - 19600 Ipava Avenue Avenue Exit I-35 at 185th Street. Go east to Ipava Avenue, and then south on Ipava Avenue. Lakeville North High School is located approximately 1 mile south of Century Middle School. If you are coming from Hwy 70, turn north on Dodd Blvd. LNHS will be on the left side about 1.5 miles north of Hwy 70.