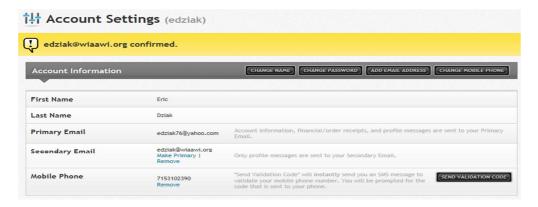

- 9) The email account entered will receive an email with a link to confirm this transaction.
- 10) Click the link to proceed to the SPYBA site to confirm the account link process.

The SPYBA site will open and should display a success message similar to the following.
Congratulations your additional email address is now linked and will receive all the correspondence as the primary email account.