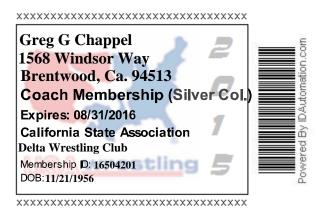

## National Coaches Application

| Na            | me         | Greg G Chappel                                                                    |        |
|---------------|------------|-----------------------------------------------------------------------------------|--------|
| Ad            | dress      | 1568 Windsor Way                                                                  |        |
|               | City_      | Brentwood Zip 94513                                                               |        |
| Home Pho      | one (      | Cell Phone ( 831 ) <u>595-6008</u>                                                |        |
|               |            | Work Phone ( )                                                                    |        |
|               |            | Email gchappel@att.net                                                            |        |
| Coaching Cert | tification | : (Circle One) SilverBronze (Must be at least a Bronze when application is submit | tted.) |
| V             | What yea   | ar did you receive your certification? 2015                                       |        |
| V             | Which As   | ssociation do you volunteer in MDWA                                               |        |
| (             | Club or H  | High School Affiliation Delta Wrestling Club                                      |        |
|               |            | What level of competition are you comfortable with: (Circle One)                  |        |
|               | ( to       | Kids-Cadets-Juniors-University-Open                                               |        |