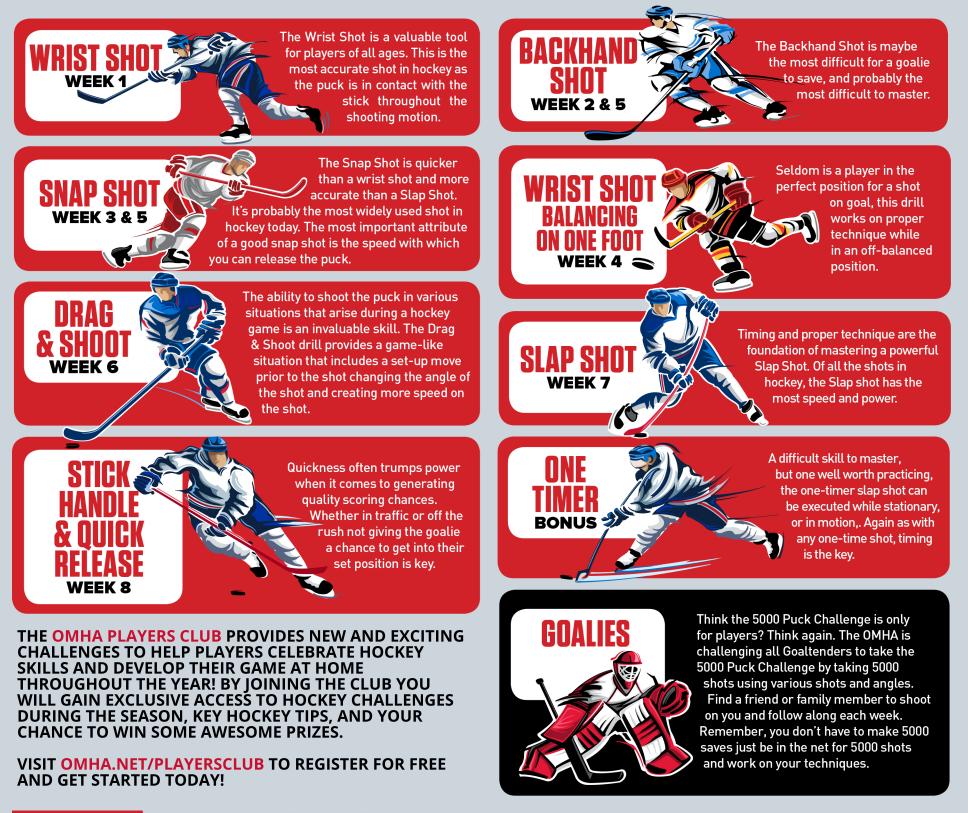

|                             | WEEK 1 - WRIST SHOT    | WEEK 6 - DRAG & SHOOT                         |
|-----------------------------|------------------------|-----------------------------------------------|
| CK YOUR                     |                        |                                               |
| <b>DTS BY</b>               | WEEK 2 - BACKHAND SHOT | WEEK 7 - SLAP SHOT (SNAP SHOT NOVICE TO ATOM) |
| ECKING<br>EACH<br>SHOT BOX. |                        |                                               |
| CE YOU                      | WEEK 3 - SNAP SHOT     | WEEK 8 - STICK HANDLE & QUICK RELEASE         |
| FINISHED,                   |                        |                                               |