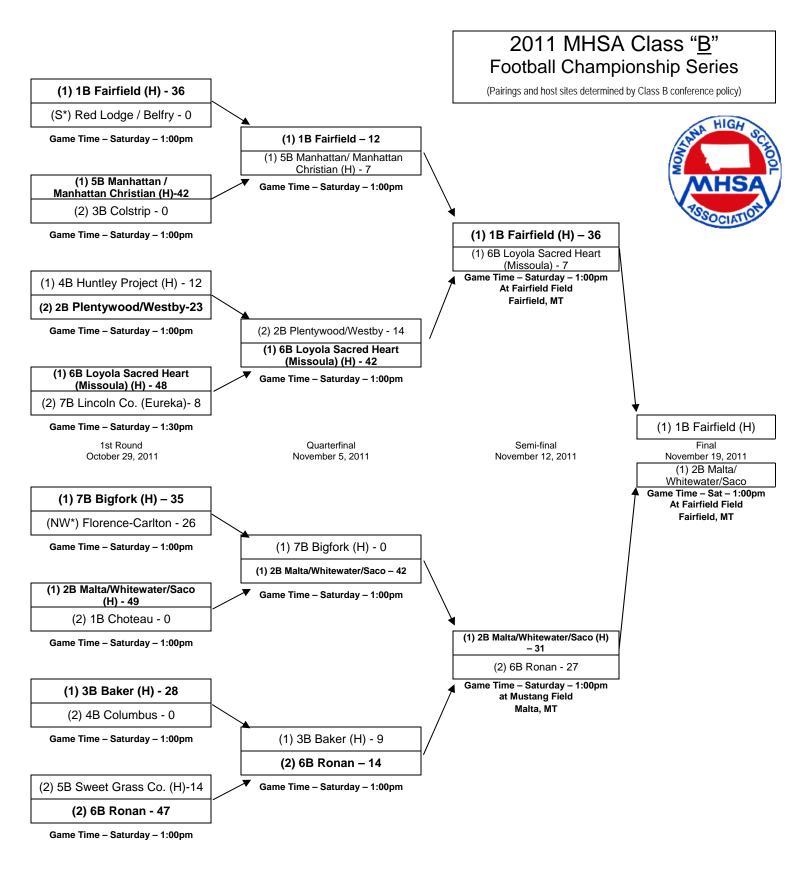

One wildcard will come from the Southern Division and the other wildcard will come from the Northern or the Western Division. The wildcard teams will be determined by using the Class B Power Point System.

## Tie Breaker

- 1. Playoff sites will be determined by the following procedure:
  - a) First Round home sites are determined by the bracket.
  - b) Highest seed in conference play will have the home site after the first round of the playoffs. If two teams have the same seed, the host site will be determined by the bracket
- 2. For the State Championship game:
  - a) The higher seed will host.
  - b) If two like seeds meet in the championship game and one of the teams did not host a semi-final game in the current playoffs, they will host the championship game.
  - c) If the two teams have the same seed, the host site will be determined by the bracket.