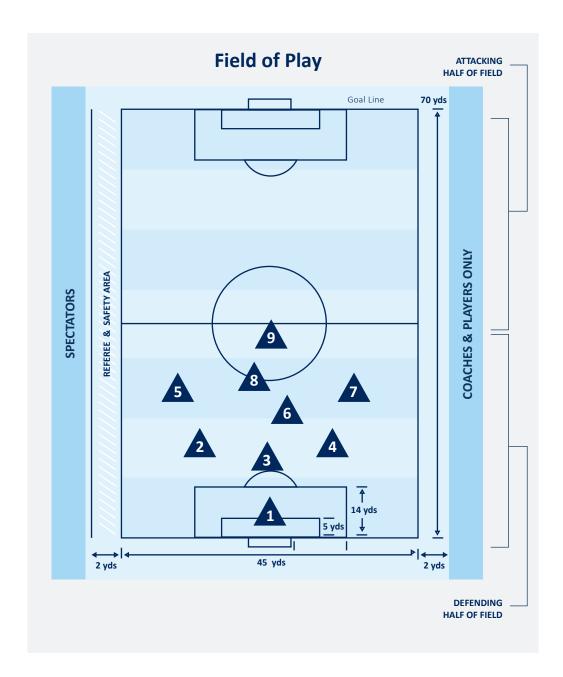

# **GAME ORGANIZATION**

9v9 Playing Format

## **Organization**

9 Players (includes Goalkeeper)

Size 4 Ball

Two 30 Minute Halves, with a 10 Minute half-time Center Referee and Assistant Referees

Substitutions can be made at any stoppage

#### **Coaches**

Coaches and players are permitted in the Coach/Player Technical Area ONLY. Coaches are not permitted on the field unless given permission by the referree.

#### **Spectator Area**

All parents, family and friends are encouraged to watch the game from here.

## **Safety Area**

This area is designed to create safety for all players in the game.

The area allows for uninterrupted referee and player movement.

### **LEGEND**