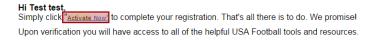

6 Visit the email account that you used to register your Coach Membership and check for the automated email from USA Football; click on the "Activate Now" link to activate your account.

#### Complete your USA Football registration

USA Football sent this message to Test test ( ). Your registered name is included to show this message originated from USA Football.

7 After activating your account via the activation email, sign in to your account by visiting www.usafootball.com again and this time selecting Log In