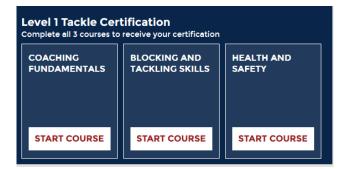

## ACCESSING TACKLE CERTIFICATION COURSES

While logged in to your active Coach Membership, select one of the courses links shown below. Complete all 3 courses to receive your certificate and meet the Youth Certification component for Heads up Football.

## **QUICK REGISTRATION INSTRUCTIONS**

Step 1: Sign-Up/Renew Youth Coach Membership Step 2: Go to your Coaches Dashboard Step 3: Complete all 3 courses to receive your certificate