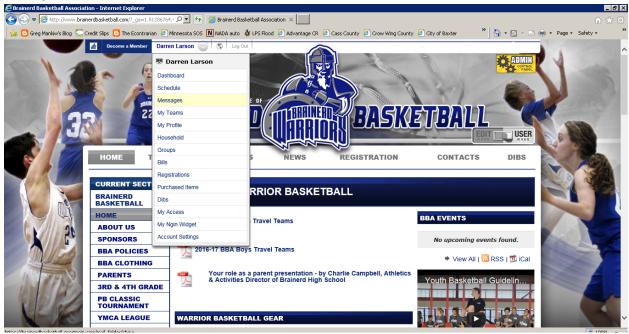

2. There will be a drop down menu that appears when clicking on your name after login. Select Messages.

3. This will bring you to your Inbox. Click on Send a Message above the first item

| Darren Larson                      | Cog Out                                                                                                                                  |                                                                            | sportsengine                                                                                      |
|------------------------------------|------------------------------------------------------------------------------------------------------------------------------------------|----------------------------------------------------------------------------|---------------------------------------------------------------------------------------------------|
| CHANGE FILTERS                     | No filters set. Filter your content, then choose "Add To Dashboard" fo                                                                   | ir easy access.                                                            |                                                                                                   |
| Dashboard<br>Schedule              | Messages Inbox                                                                                                                           |                                                                            | Inbox Sent Trash                                                                                  |
| Messages                           | ND A MESSAGE MOVE SELECTED TO TRASH                                                                                                      |                                                                            | 1 - 10 of 31 NEXT                                                                                 |
| My Teams<br>My Profile             | C SUBJECT                                                                                                                                | ¢ DATE ♦ FROM                                                              | то                                                                                                |
| Household<br>Groups                | BBA Travel Team information Parents, Thank you for<br>being patient during the past few days, and some of<br>you will                    | 11/02/2016, Darren Larson<br>9:12pm CDT (Brainerd Basketball Association)  | Aanes Nathan, Abbi Bohlen, Abby<br>Paulson, Addison Hillman, Aden Yost<br>and 125 more            |
| Bills<br>Registrations             | BBA Registration and Tryouts Please remember that<br>registration for the Brainerd Basketball Association<br>basketball                  | 10/27/2016, Darren Larson<br>3:35pm CDT (Brainerd Basketball Association)  | Aanes Nathan, Aaron Otteson, Abbi<br>Bohlen, Abbigail Hansen,<br>Abbigail Larson and 805 more     |
| Purchased Items<br>Dibs            | BBA Parent Meeting & Clinic - Monday, October 24th This message is a reminder that the Brainerd Basketball Association Parent Meeting    | 10/21/2016, Darren Larson<br>10:13am CDT (Brainerd Basketball Association) | Aanes Nathan, Aaron Otteson, Abbi<br>Bohlen, Abbigail Hansen,<br>Abbigail Larson and 789 more     |
| My Access                          | Brainerd Basketball Association reminders Here are a<br>few reminders about the upcoming travel basketball<br>association in             | 10/07/2016, Darren Larson<br>5:05pm CDT (Brainerd Basketball Association)  | Abbi Bohlen, Abbigail Larson, Abby<br>Paulson, Addison Bjorklund, Addison<br>Hillman and 283 more |
| My Ngin Widget<br>Account Settings | Fall Open Gym - Brainerd Basketball Association Once<br>again this fall the BBA has arranged to access to<br>Forestview Middle School to | 09/12/2016, Darren Larson<br>8:36pm CDT (Brainerd Basketball Association)  | Aanes Nathan, Aaron Otteson, Abbi<br>Bohlen, Abbigail Hansen,<br>Abbigail Larson and 776 more     |
|                                    | Summer skills sessions Summer skills session are for boys and girls looking to improve their game                                        | 08/01/2016, Peter Long (MN Suns)<br>7:19am CDT                             | Darren Larson                                                                                     |