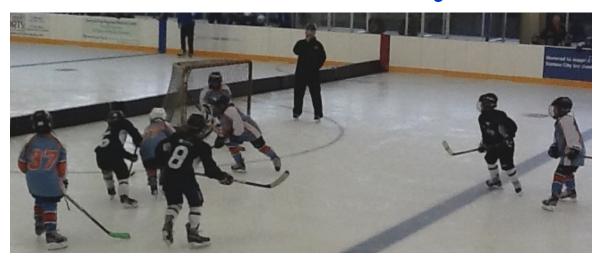

## MINI-MITES Winter Hockey Program

8 Practices plus 4 Game Days. Games will be played on half ice or cross ice.

## **December 2, 2016 to February 18, 2017**

- 12 On Ice Sessions
- Team Jersey included
- Full equipment required

Practices are Fridays 5:40pm on the following dates:

Dec 2, 9, Jan 6, 13, 20, 27, Feb 3, 17

Games are Saturdays 9:30am on the following dates: Dec 3, Jan 7, 14, Feb 18

All Events at KC Ice Center on Pavilion

For Boys and Girls birth years 2006, 2007, 2008, 2009, 2010, 2011, 2012

Developmental program for players who have completed Level 2 or 3 of LTPH.

Emphasis is on skating and basic game play.

Cost \$160.00
(2 payments of \$80.00)
All registrations taken online at www.kcstarshockey.com
913-851-7768
admin@kcstarshockey.com