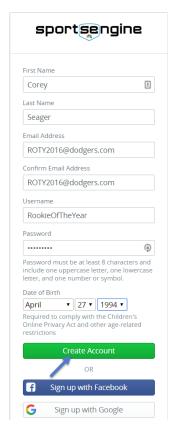

## How to Create a SportNGIN Account to access the league website

- 1. Open the Irvine Ranch Little League homepage at <a href="http://www.IrvineRanchLL.org">http://www.IrvineRanchLL.org</a>
- At the top of the page, click on the CREATE AN ACCOUNT
- 3. Complete the registration information and wait for a confirmation email from NGIN.

- 4. Follow the instructions from the confirmation email to complete your registration.
- 5. Upon completion of the registration email, please send an email to IRLLWebmaster@gmail.com with the following information:
  - Your Name
  - SportNGIN account name
  - o Team Name
  - o Division
- 6. You are done