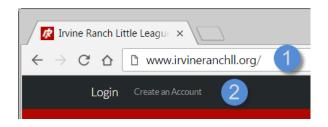

## How to Create a SportNGIN Account to access the league website

- 1. Open the Irvine Ranch Little League homepage at <a href="http://www.IrvineRanchLL.org">http://www.IrvineRanchLL.org</a>
- At the top of the page, click on the CREATE AN ACCOUNT
- 3. Complete the registration information and wait for a confirmation email from NGIN.