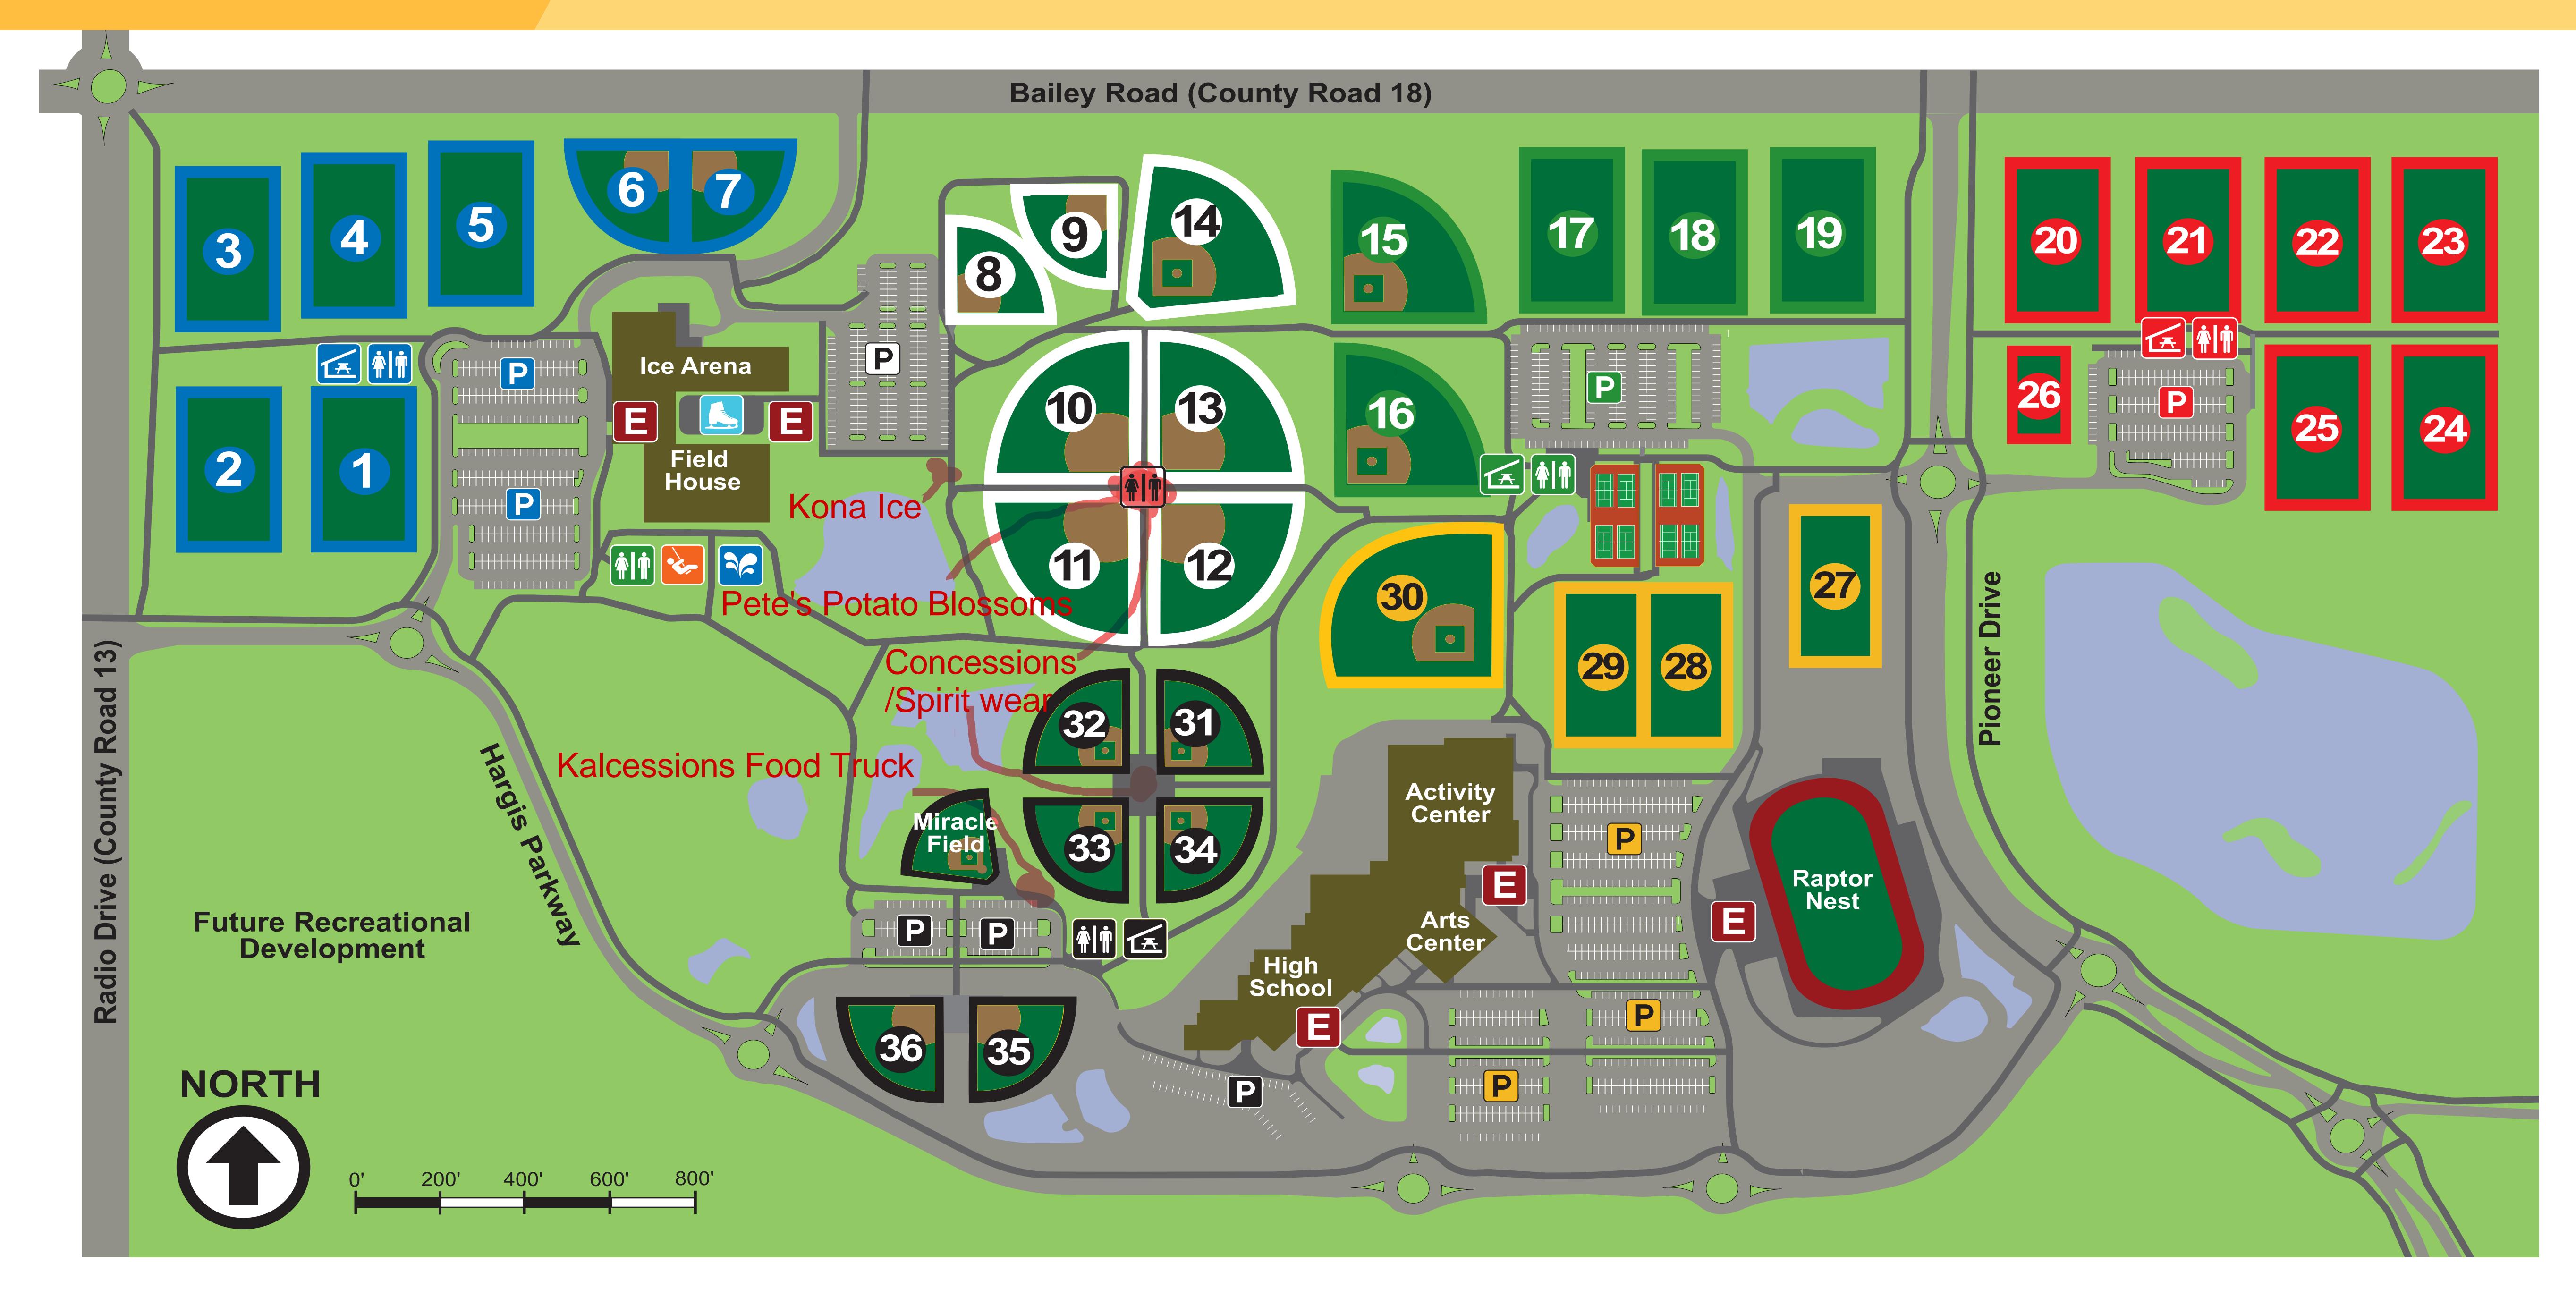

## SPORTS CENTER

## Legend

- Picnic shelter
- Play equipment
- Splash Pad
- Outdoor ice rink
- Parking
- Restrooms/Park building
- Building entrance

- Blue Fields
  White Fields
- Green Fields
  Red Fields
- Gold Fields
- Black Fields
  Tennis Courts

## For field permits or facility information:

Contact City of Woodbury Parks and Recreation

651-714-3583

woodburymn.gov