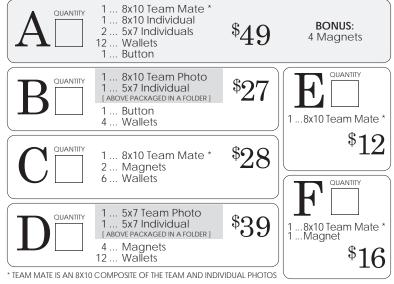

#### PACKAGES



#### A LA CARTE

| INDIV | BUDDY | TEAM        | PRICE            | \$ TOTAL                    |
|-------|-------|-------------|------------------|-----------------------------|
|       |       |             | 8.00             |                             |
|       |       |             | 9.00             |                             |
|       |       |             | 14.00            |                             |
|       |       |             | 14.00            |                             |
|       |       | INDIV BUDDY | INDIV BUDDY TEAM | 8.00       9.00       14.00 |

| Ticket Stubs - 5 tickets   14.00     Picture Magnet - Wallet   8.00     XL Picture Magnet - 3x5   13.00     Bag Tag - Carabiner Keychain   9.00     3-inch Button   6.00     CD   INC.     1 individual, 1 buddy an