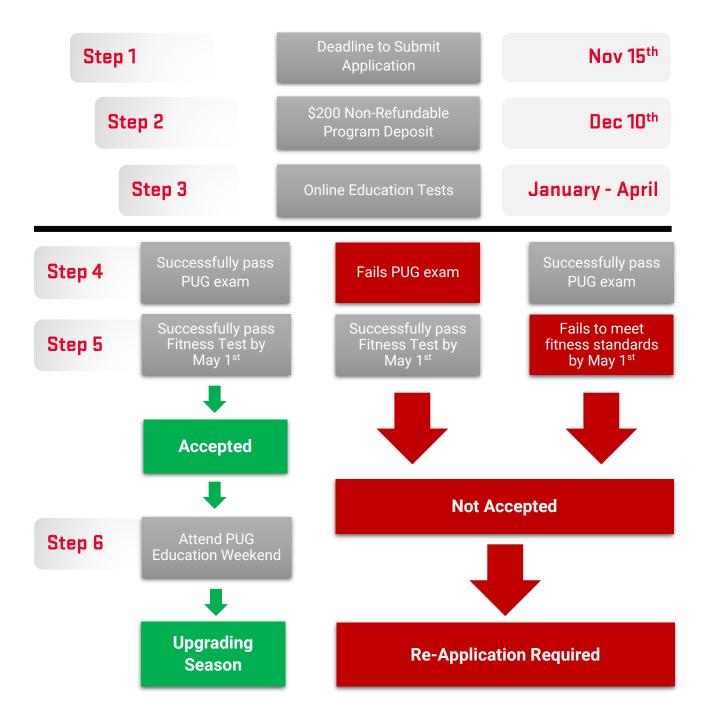

The Provincial Upgrading Program is comprised of 3 phases:

- Application Requirements
- Entry Requirements
- Upgrading Requirements

Each phase outlines specific tasks/requirements in order to move on to the next phase in the process.

#### **Phase 1: Application Requirements**

The following items must be completed in order to progress with the Application Phase. Please ensure to refer to the "How to Apply" guidelines that are listed on page 5.

| DEADLINE: | November 15 <sup>th</sup> @ 11:59pm ET |
|-----------|----------------------------------------|
|-----------|----------------------------------------|

### **Phase 2: Entry Requirements**

To successfully enter the following season as a Provincial Upgrading Referee you must complete all of the following:

| Item                            | Detail                                                                                                                                                                      |
|---------------------------------|-----------------------------------------------------------------------------------------------------------------------------------------------------------------------------|
| Online Education Tests          | Obtain at least 80% average mark on mandatory winter online education tests. The average mark is calculated based on completing all winter modules (lowest mark discarded). |
| Canada Soccer Education Weekend | Attendance is <u>mandatory</u> . May 23-26, 2024. Failure to attend will result in removal from the program.                                                                |
| Registration Exam               | Obtain at least 80% on the Ontario Soccer Annual Registration Exam.                                                                                                         |
| Canada Soccer Upgrading Exam    | Pass the Canada Soccer Provincial Upgrade Exam with a minimum mark of 80%.                                                                                                  |
| Fitness Test                    | Pass the official Provincial Level High-Intensity (HI)<br>Fitness test on or before May 1 <sup>st</sup> , 2024.                                                             |

# Failing to meet "Entry Requirements" (Not accepted into the Program)

If any of the above "Entry Requirements" are not met, the unsuccessful candidate can re-apply to enter the program the following season.

### Phase 3: Upgrading Requirements

To successfully complete the Provincial Upgrading Program you must complete all of the following during your Upgrading Season:

| Item        | Detail                                                                                                                                                                       |
|-------------|------------------------------------------------------------------------------------------------------------------------------------------------------------------------------|
| Game Log    | <ul> <li>20 qualifying games as a Referee</li> <li>5 qualifying games as an Assistant Referee</li> <li>Review the Qualifying Games Chart <a href="here">here</a>.</li> </ul> |
| Assessments | Three assessments above competency (8.5 or higher) at the current level – Regional Referee. One assessment must be completed in an opposite gender competition.              |
| Additional  | Be in good standing during the upgrading season.                                                                                                                             |