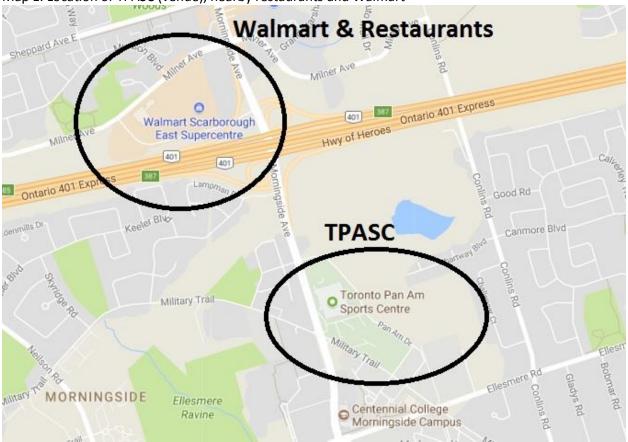

# Maps:

Map 1. Location of TPASC (venue), nearby restaurants and Walmart

Map 2. Location of hotel and TPASC

## Venue:

Toronto Pan Am Sports Centre 875 Morningside Ave, Toronto, ON, M1C 0C7 http://www.tpasc.ca/

#### Food:

Located in the venue: Tim Hortons, Pizza Pizza, Pool Sides Grille and Booster Juice. Across the street from the venue there are some fast food locations and a convenience store. There is also a Boston Pizza, Kelsey's and a Walmart located 3 minutes away from the venue by car. There is a Keg located next to the Holiday Inn.