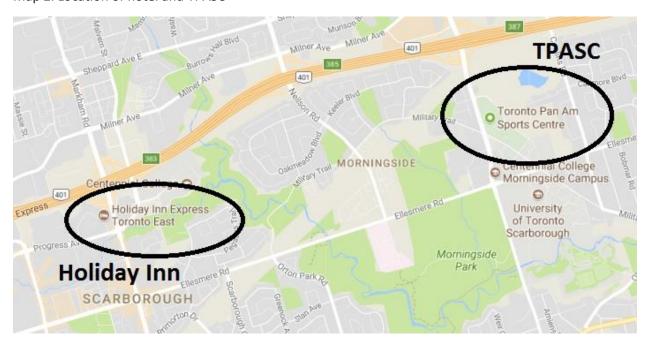

# Maps:

Map 1. Location of TPASC (venue), nearby restaurants and Walmart

Map 2. Location of hotel and TPASC

#### **Accommodations:**

The host hotel for the tournament is the Holiday Inn Express Toronto East (information is listed below), located 5 minutes away from TPASC by car. We have coordinated a discounted rate for teams participating in the tournament, an access code to make the online reservation will be sent to you by email from Erik Robeznieks. Please make reservations as soon as possible as there are a limited amount of rooms available and the discount code expires on December 29<sup>th</sup>. If you have any questions regarding the accommodations you can contact Gloriana Franco at gloriana@sunraygroup.ca.

## Venue:

Toronto Pan Am Sports Centre 875 Morningside Ave, Toronto, ON, M1C 0C7 http://www.tpasc.ca/