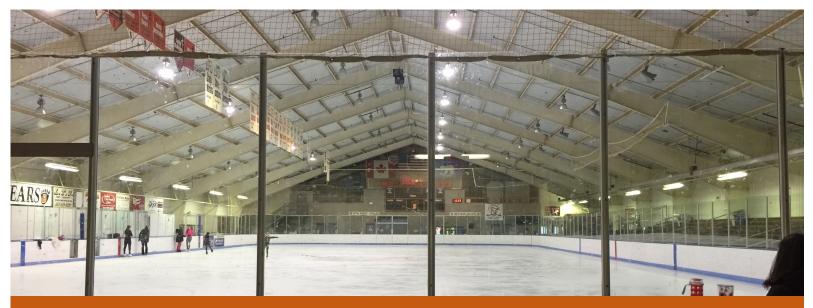

## **White Bear Sports Center Renovation Project**

The White Bear Sports Center is home to many hockey players and figure skaters, but the facility and refrigeration system are in need of repair. The estimated cost of repairing the rink is \$5.5 million. (Note: the rink renovation project will allow for a future build of a second rink, which is estimated to cost an additional \$12 million.)

The White Bear skating community has pledged \$2.5 million toward the renovation, which will begin in April 2018. Any amount we pay for in advance reduces future debt obligations. The White Bear Lake Hockey Association has already started fundraising, but we need more help!