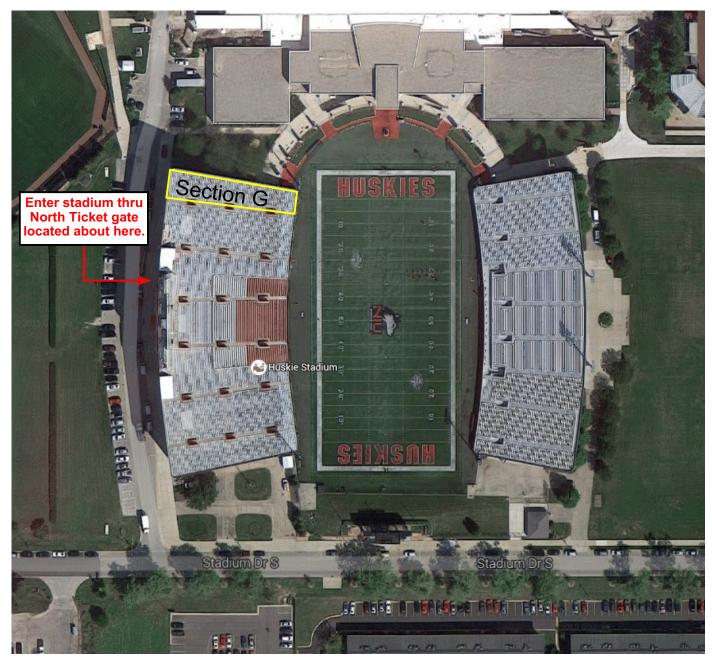

## Location of Coaches & Officials Hospitality Area at 2015 IHSA State Football Finals at NIU Stadium, DeKalb, IL.

The location of the *IHSA Coaches & IHSA Officials Hospitality Area* at the 2015 IHSA State Football Finals at NIU Stadium, DeKalb, Illinois will be on ground level and under Section G on the press box (west) side of the stadium. This location is accessible by entering the northernmost ticket gate on the west side of the stadium and proceeding into the north commons (lobby) area underneath the stadium seating (where the various food and merchandise vendors are located). Once in the north commons area, look for a "tunnel passageway" to your left, just past the men's restroom entrance. Go up and down the ramps in this tunnel to get to the hospitality area. If necessary, identify yourself as either an IHSA coach or an IHSA football official. Hopefully, some signs will be put up to help direct your way.