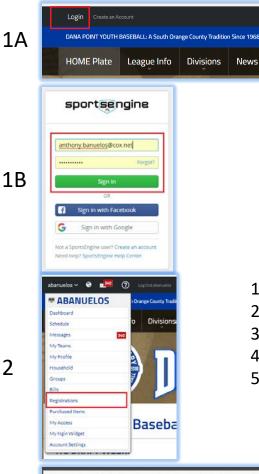

## How To Download Your Medical Waiver and Code of Conduct Forms

- 1) Visit dpyb.org and Login (2 Step Process)
- 2) Click on **Registrations** in your Account Menu
- 3) Click Order Details for 2018 Spring Registration

aseball (.pdf)

- 4) Click Entry link in Attachments section
- 5) Click Download Dana Point Baseball (.pdf)

| ENTRY 0                                               | PROFILE 0               | DATE 0                 | ORDER 0                  |
|-------------------------------------------------------|-------------------------|------------------------|--------------------------|
| 2018 Spring Registration<br>Entry 314/5127            | Baron Banuelos          | 11/10/2017 07:06AM PST | 🖉 Order Details          |
| Fall Ball 2017<br>Entry 28694731                      | Baron Banuelos          | 08/14/2017 07:52PM PDT | 🔗 Order Details          |
| Order Receipt (MYU75035)                              |                         |                        |                          |
| Drder Total: \$350.00                                 |                         |                        |                          |
| Status: Paid                                          |                         | 1                      |                          |
| Order Number: MYU75035                                |                         | and a start            |                          |
| Date: 11/10/2017 07:18AM PST (11/10/2017 03:18PM UTC) |                         |                        |                          |
| SportsEngine Account: Anthony Banuelos                |                         | 1 costini              |                          |
|                                                       | N. Lugar Same Carli     |                        |                          |
| Attachments                                           |                         |                        |                          |
| @ Entr                                                | y #31415127: Baron Banu | ielos                  |                          |
|                                                       |                         |                        |                          |
|                                                       |                         |                        |                          |
|                                                       |                         | Drink Entry Unstrain   | Entry Download Dana P    |
| Registration Entry #31415127                          |                         | Print Entry Unclaim    | Cittry Dowittoau Dalla P |
|                                                       |                         |                        |                          |
| Registration Session: 2018 Spring Registration        |                         |                        |                          |
| Site: Dana Point Youth Baseball                       |                         |                        |                          |
| SportsEngine Account: Anthony Banuelos                |                         |                        |                          |
| Entry Filled Out For: Baron Banuelos                  |                         |                        |                          |

4

5

Registration Date: 11/10/2017 07:18AM PST