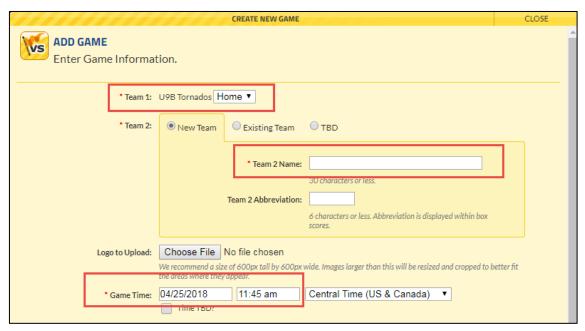

## **Adding Games In TeamCenter**

You can easily add new events and games to your team's schedule.

- 1. On your team page, click **Game Schedule**.
- 2. Click Add Game.

- 3. Select if you are Home or Away.
- 4. Type the name of the opposing team in the *Team 2 Name* field.

## <u>TIP</u>

Once you have added a team it will become an existing team. Choose Existing Team and select the team for future games.

5. Type the date and time in the Game Time field.

- 6. Click Venue.
- 7. Type the **field name** in the *location* field.
- 8. Optional- Cut and paste the google field location URL in the Location URL: field.