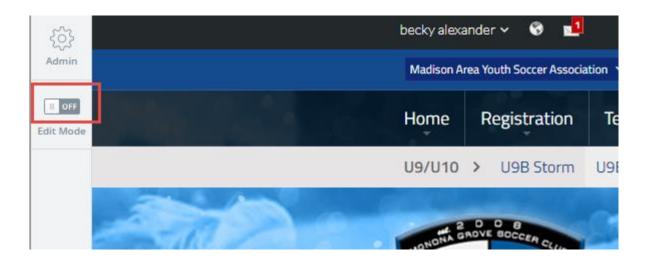

## Adding Games In TeamCenter

- 1. Login to your website using your SportsEngine username and password.
- 2. Navigate to your team's web page.
- 3. Click the Edit Mode button to On.