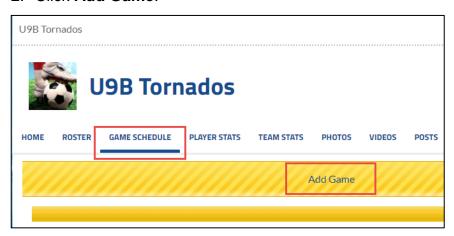

## **Adding Games In TeamCenter**

You can easily add new events and games to your team's schedule.

- 1. On your team page, click **Game Schedule**.
- 2. Click Add Game.

- 3. Select if you are Home or Away.
- 4. Type the name of the opposing team in the *Team 2 Name* field.