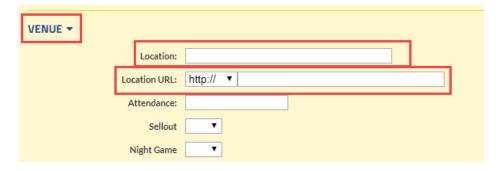

## <u>TIP</u>

Once you have added a team it will become an existing team. Choose Existing Team and select the team for future games.

5. Type the date and time in the Game Time field.

- 6. Click Venue.
- 7. Type the **field name** in the *location* field.
- 8. Optional- Cut and paste the google field location URL in the Location URL: field.