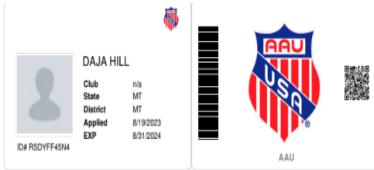

Example of an AAU Card is shown below: You may see either option

Go to www.AAUSPORTS.ORG to Reprint/Correct