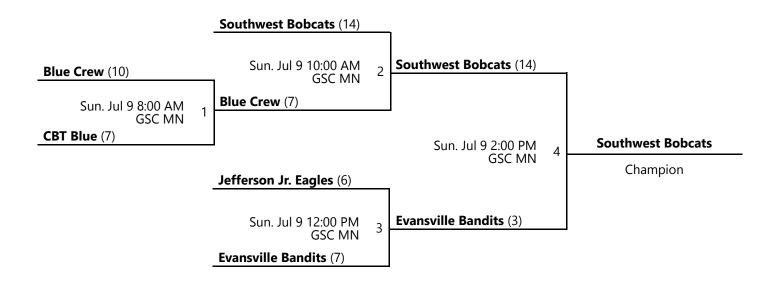

## 13U

|                      | A |   |    |    |     |
|----------------------|---|---|----|----|-----|
|                      | W | L | RA | RS |     |
| Southwest Bobcats    | 2 | 0 | 9  | 32 | 1st |
| Jefferson Jr. Eagles | 1 | 1 | 23 | 28 | 2nd |
| Evansville Bandits   | 1 | 1 | 23 | 24 | 3rd |
| Blue Crew            | 1 | 1 | 23 | 18 | 4th |
| CBT Blue             | 0 | 2 | 32 | 8  | 5th |

# BADGERLAND MIDSUMMER CLASSIC 13U CHAMPIONSHIP

Jul 8-9, 2023

GSC MN - Goodman Sports Complex Main

Away (Top), Home (Bottom)

Revised 7/9/2023 4:21 PM - Powered by Exposure Baseball Events