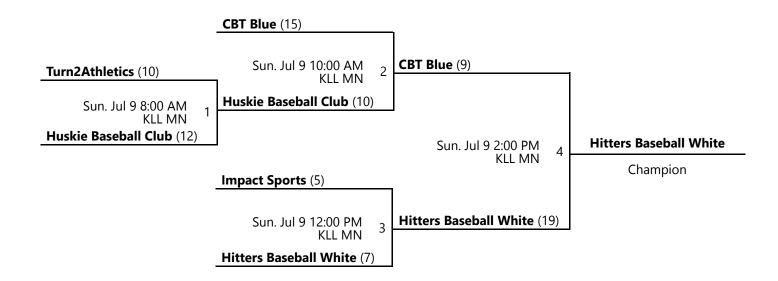

## 14U

|                        | A |   |    |    |     |
|------------------------|---|---|----|----|-----|
|                        | W | L | RA | RS |     |
| CBT Blue               | 2 | 0 | 3  | 32 | 1st |
| Impact Sports          | 2 | 0 | 8  | 33 | 2nd |
| Hitters Baseball White | 1 | 1 | 22 | 24 | 3rd |
| Turn2Athletics         | 0 | 2 | 32 | 5  | 4th |
| Huskie Baseball Club   | 0 | 2 | 37 | 8  | 5th |

# BADGERLAND MIDSUMMER CLASSIC 14U CHAMPIONSHIP

Jul 8-9, 2023

KLL MN - Kennedy Little League Main

Away (Top), Home (Bottom)

Revised 7/9/2023 5:47 PM - Powered by Exposure Baseball Events