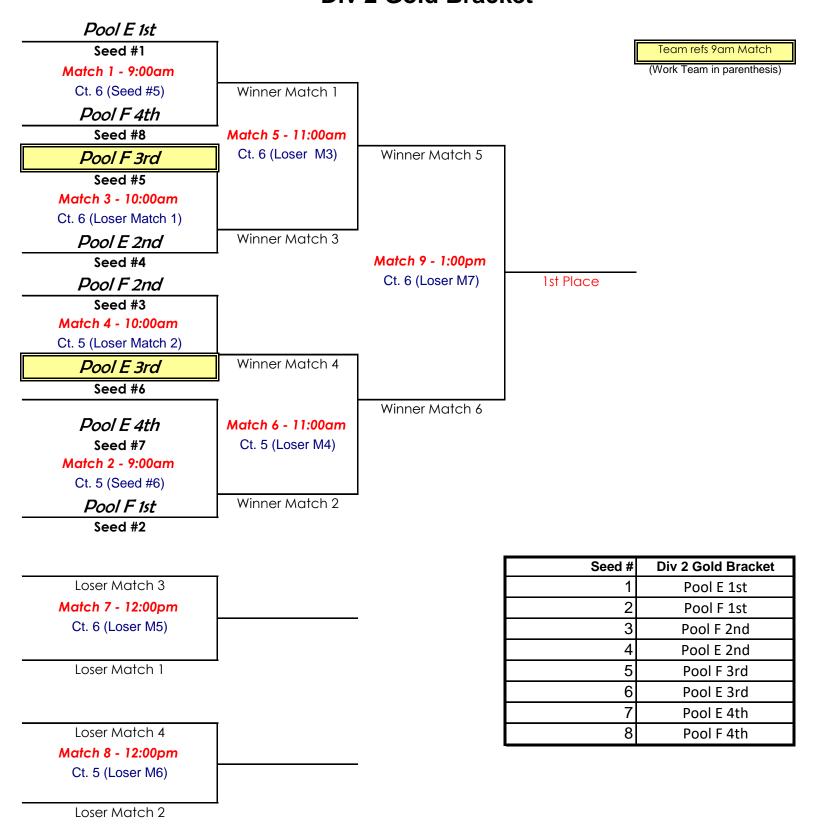

## 14u CKO - April 21st, 2024 Div 2 Gold Bracket

Note that match start times are only approximate. Matches will begin at the conclusion of the previous match.