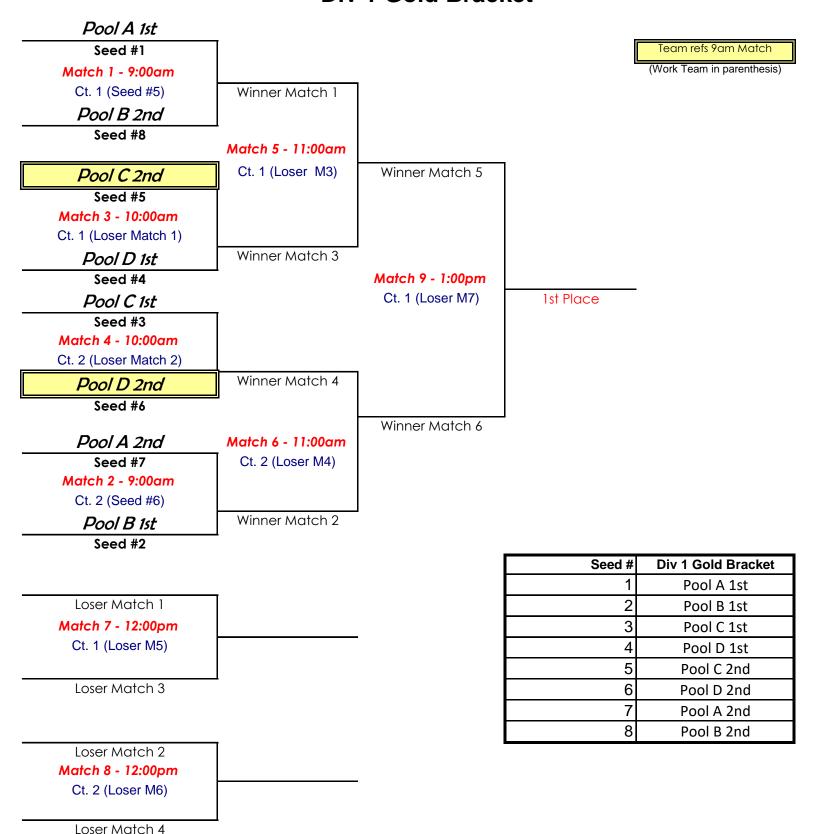

# 14u CKO - April 21st, 2024 Div 1 Gold Bracket

Note that match start times are only approximate. Matches will begin at the conclusion of the previous match.