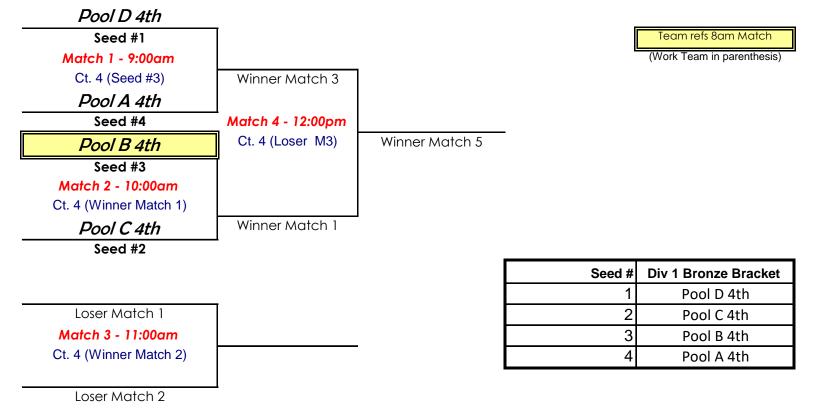

nter |   |                      |   |                           |

Div 1 & 2 Gold Brackets will be playing the 8 team bracket schedule. Bracket schedules are on the following pages. All matches are best 2/3 games to 25 pts. with the 3rd game to 15 pts. Div 1 Silver & Bronze Brackets will play a 4 team bracket.

Please be sure to check the Bracket Schedule on the following pages so you know when your team plays/refs.

# 14u CKO - April 21st, 2024 Div 1 Gold Bracket



Note that match start times are only approximate. Matches will begin at the conclusion of the previous match.

## 14u CKO - April 21st, 2024 Div 1 Silver Bracket



Note that match start times are only approximate. Matches will begin at the conclusion of the previous match.

## 14u CKO - April 21st, 2024 Div 1 Bronze Bracket



## 14u CKO - April 21st, 2024 Div 2 Gold Bracket



Note that match start times are only approximate. Matches will begin at the conclusion of the previous match.