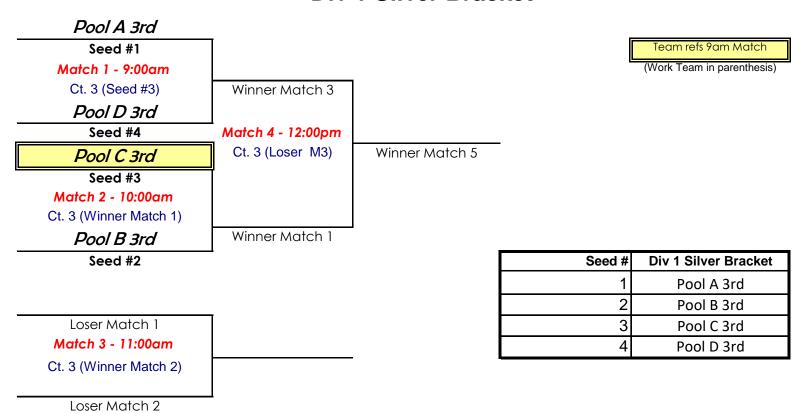

## 14u CKO - April 21st, 2024 Div 1 Silver Bracket

Note that match start times are only approximate. Matches will begin at the conclusion of the previous match.