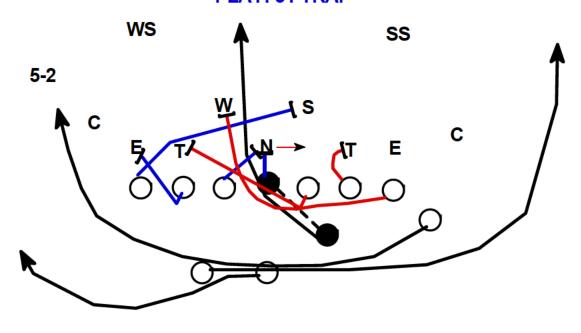

**COMPLETE FAKE** 

**PLAY: 26 TROJAN** 

\*Y: ON (POST) / DOWN

RT: ON / DOWN

RG: TROJAN PULL (1YD), BLOCK SAM BACKER

C: ON / DOWN

**LG: TROJAN PULL (2 YARDS)** 

LT: TROJAN PULL (2 YARDS) / FAST INSIDE REACH

X: CUT OFF / TROJAN PULL (2 YARDS)

W: DOWN (DOUBLE) / SAM

FB: AIM FOR HIP OF WING, ATTACK V OF THE NECK OF THE

**CONTAIN DEFENDER** 

TB: REPLACE QB'S FEET, STRETCH DEFENSE, READ BLOCK ON CONTAIN DEFENDER, CUT ON 1ST CREASE

QB: GIVE TO TB, SELL NAKED

**PLAY: 47 TROJAN** 

Y: CUT OFF / TROJAN PULL (2 YDS)

RT: FAST INSIDE REACH / TROJAN PULL (2 YDS)

**RG: TROJAN PULL (2YDS)** 

C: ON / DOWN

LG: TROJAN PULL (1 YD), BLOCK WILL BACKER