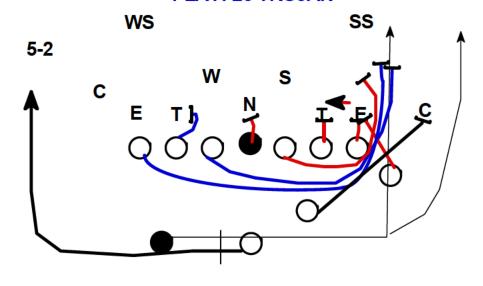

LG: SUBA / DOWN (DOUBLE)

LT: SUBA / SAM X: SAME / WILL

W: FAKE XX

FB: CATCH BALL LOW, STAY TIGHT TO DOUBLE TEAM

TB: FAKE XX QB: FAKE XX

5-2

Y: DOWN (DOUBLE) / 2BI

\*RT: ON (POST) / DOWN (DOUBLE) RG: ON (POST) / DOWN (CHIP)

C: ON / DOWN LG: POWER 1 PULL

LT: FAST INSIDE REACH / POWER 2 PULL

X: CUT OFF / POWER 2 PULL

W: TUNNEL CONTAIN DEFENDER

FB: AIM FOR RT, KICK-LOG 1ST MAN PAST TACKLE

TB: SQUARE SHUFFLE, AIM AT RT, READ FB FOR KICK-LOG QB: RIDE TB, STARE AT END LOOKING FOR READ OR NAKED,