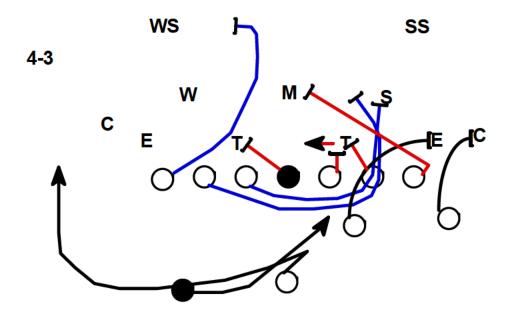

LG: SUBA / DOWN (DOUBLE)

LT: SUBA / SAM X: SAME / WILL

W: FAKE XX

FB: CATCH BALL LOW, STAY TIGHT TO DOUBLE TEAM

TB: FAKE XX QB: FAKE XX

5-2

Y: DOWN (DOUBLE) / 2BI

\*RT: ON (POST) / DOWN (DOUBLE) RG: ON (POST) / DOWN (CHIP)

C: ON / DOWN LG: POWER 1 PULL

LT: FAST INSIDE REACH / POWER 2 PULL

X: CUT OFF / POWER 2 PULL

W: TUNNEL CONTAIN DEFENDER

FB: AIM FOR RT, KICK-LOG 1ST MAN PAST TACKLE

TB: SQUARE SHUFFLE, AIM AT RT, READ FB FOR KICK-LOG QB: RIDE TB, STARE AT END LOOKING FOR READ OR NAKED,

**COMPLETE FAKE** 

**PLAY: 26 TROJAN** 

\*Y: ON (POST) / DOWN

RT: ON / DOWN

RG: TROJAN PULL (1YD), BLOCK SAM BACKER

C: ON / DOWN

**LG: TROJAN PULL (2 YARDS)** 

LT: TROJAN PULL (2 YARDS) / FAST INSIDE REACH