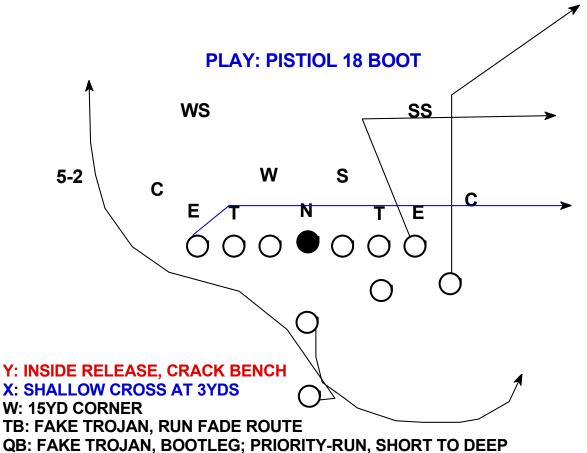

X: BEST RELEASE, 12Y DRAG

W: SLAM DOWN, RELEASE TO 3Y FLAT

FB: OPEN CROSS-OVER PLANT, REVERSE AROUND INSIDE SHOULDER,

GET 3 YARDS OF DEPTH AND BLOCK ALLEY TB: FAKE 27 TROJAN, RUN FADE ROUTE

QB: FAKE PITCH, BOOTLEG; PRIORITY-RUN, SHORT TO DEEP

Y: INSIDE RELEASE, CRACK CORNER

X: SHALLOW CROSS AT 3YDS

W: FAKE FLY SWEEP

TB: RELEASE LIKE FLY SWEEP LEAD BLOCK, RUN SEAM ROUTE

QB: PUT BALL ON PLATTER LIKE FLY SWEEP, STEAL BALL, BOOTLEG LOOK

**SHORT TO DEEP** 