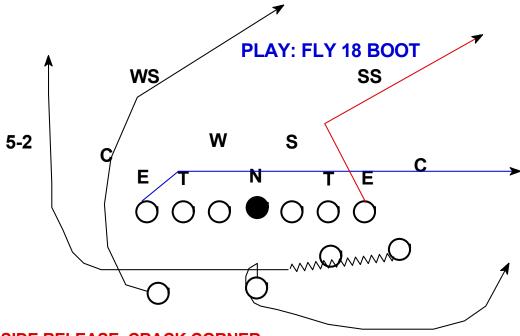

Y: INSIDE RELEASE, CRACK CORNER

X: SHALLOW CROSS AT 3YDS

W: FAKE FLY SWEEP

TB: RELEASE LIKE FLY SWEEP LEAD BLOCK, RUN SEAM ROUTE

QB: PUT BALL ON PLATTER LIKE FLY SWEEP, STEAL BALL, BOOTLEG LOOK

**SHORT TO DEEP** 