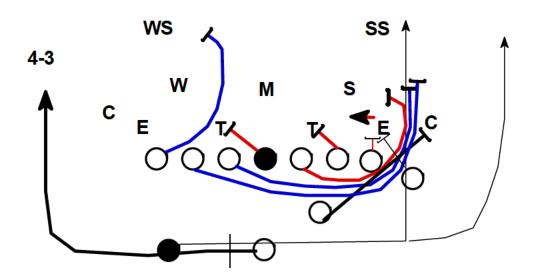

**COMPLETE FAKE** 

**PLAY: 26 TROJAN** 

\*Y: ON (POST) / DOWN

RT: ON / DOWN

RG: TROJAN PULL (1YD), BLOCK SAM BACKER

C: ON / DOWN

**LG: TROJAN PULL (2 YARDS)** 

LT: TROJAN PULL (2 YARDS) / FAST INSIDE REACH

X: CUT OFF / TROJAN PULL (2 YARDS)

W: DOWN (DOUBLE) / SAM

FB: AIM FOR HIP OF WING, ATTACK V OF THE NECK OF THE

**CONTAIN DEFENDER** 

TB: REPLACE QB'S FEET, STRETCH DEFENSE, READ BLOCK ON CONTAIN DEFENDER, CUT ON 1ST CREASE

QB: GIVE TO TB, SELL NAKED

**PLAY: 47 TROJAN** 

Y: CUT OFF / TROJAN PULL (2 YDS)

RT: FAST INSIDE REACH / TROJAN PULL (2 YDS)

**RG: TROJAN PULL (2YDS)** 

C: ON / DOWN

LG: TROJAN PULL (1 YD), BLOCK WILL BACKER