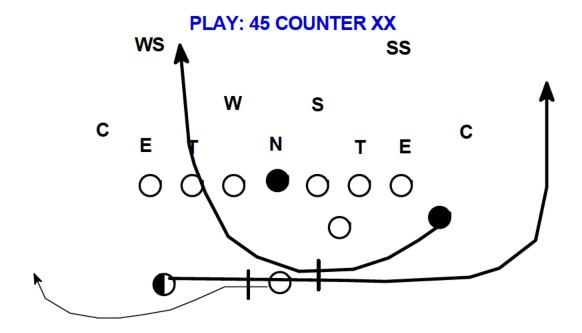

TB: FAKE POWER FOR 2 STEPS, CUT BACK INTO DOUBLE TEAM

QB: GIVE BALL TO TB QUICKLY, SELL NAKED PASS

**PLAY: 45 COUNTER** 

W: TAKE HANDOFF AT 4YDS, AFTER EXCHANGE PLANT OUTSIDE FOOT AND

AIM AT LEFT TACKLE

TB: TUNNEL CONTAIN DEFENDER

QB: SELL 16 TROJAN, GIVE AT 4, SELL NAKED FAKE

**PLAY: ROCKET 45 COUNTER X AWAY** 

X: TUNNEL CONTAIN DEFENDER

**TB: FAKE 28 ROCKET** 

QB: SELL 16 TROJAN, GIVE AT 4, SELL NAKED FAKE

W: TAKE HANDOFFF FROM TB AT 4 YDS, AFTER EXCHANGE PLANT OUTSIDE FOOT AND AIM AT LEFT TACKLE