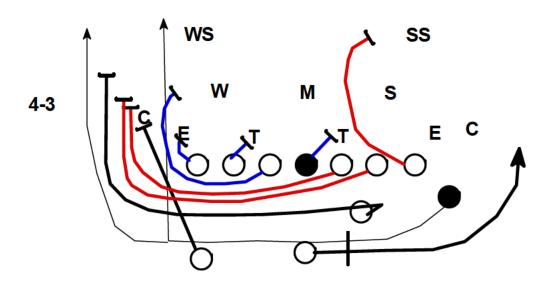

**COMPLETE FAKE** 

**PLAY: 26 TROJAN** 

\*Y: ON (POST) / DOWN

RT: ON / DOWN

RG: TROJAN PULL (1YD), BLOCK SAM BACKER

C: ON / DOWN

**LG: TROJAN PULL (2 YARDS)** 

LT: TROJAN PULL (2 YARDS) / FAST INSIDE REACH

X: CUT OFF / TROJAN PULL (2 YARDS)

W: DOWN (DOUBLE) / SAM

FB: AIM FOR HIP OF WING, ATTACK V OF THE NECK OF THE

**CONTAIN DEFENDER** 

TB: REPLACE QB'S FEET, STRETCH DEFENSE, READ BLOCK ON CONTAIN DEFENDER, CUT ON 1ST CREASE

QB: GIVE TO TB, SELL NAKED

**PLAY: 47 TROJAN** 

Y: CUT OFF / TROJAN PULL (2 YDS)

RT: FAST INSIDE REACH / TROJAN PULL (2 YDS)

**RG: TROJAN PULL (2YDS)** 

C: ON / DOWN

LG: TROJAN PULL (1 YD), BLOCK WILL BACKER