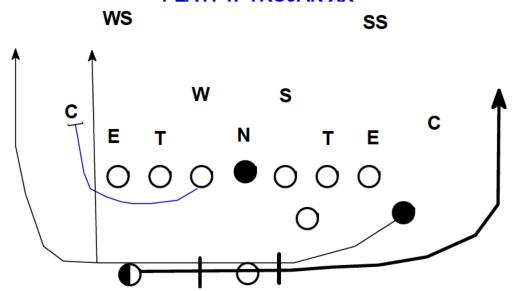

QB: GIVE TO TB, SELL NAKED

**PLAY: 47 TROJAN** 

Y: CUT OFF / TROJAN PULL (2 YDS)

RT: FAST INSIDE REACH / TROJAN PULL (2 YDS)

**RG: TROJAN PULL (2YDS)** 

C: ON / DOWN

LG: TROJAN PULL (1 YD), BLOCK WILL BACKER

LT: ON / DOWN

\*X: ON

W: TAKE HAND-OFF AT 4, STRETCH DEFENSE, READ BLOCK ON

**CONTAIN DEFENDER AND CUT ON 1ST CREASE** 

FB: JAB, PULL FLAT, LEAD ALLEY

TB: ATTACK V OF THE NECK OF THE CONTAIN DEFENDER

QB: GIVE AT 4, SELL 16 TROJAN