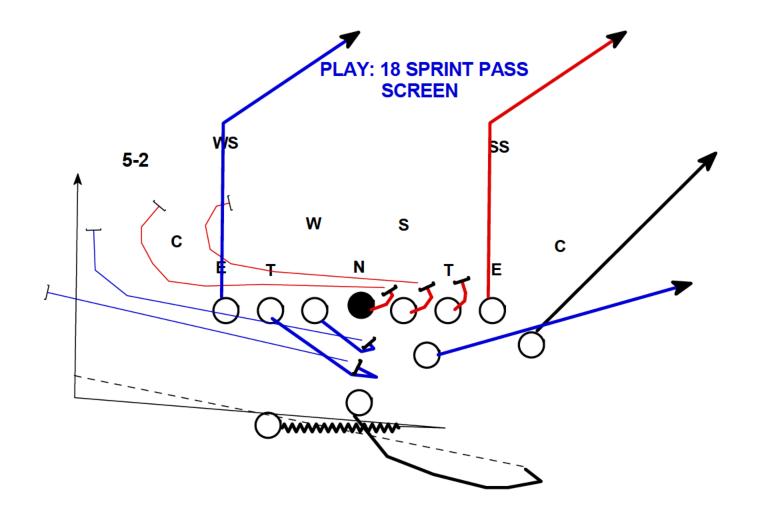

Page 124

Y: 15 YD CORNER

RT: ON / PSG, HEAD RIGHT

RG: ON / PSG, HEAD RIGHT - RELEASE AFTER 3 COUNT, ATTACK THE ALLEY,

LOOK INSIDE IF THERE IS NO ONE TO KICK OUT.

C: ON / PSG, HEAD RIGHT - RELEASE AFTER 3 COUNT, ATTACK THE ALLEY,

LOOK INSIDE IF THERE IS NO ONE TO KICK OUT.

LG: 3 PULL (2 YDS) - RELEASE AFTER 3 COUNT, ATTACK THE ALLEY.

LOOK HEAD UP TO OUTSIDE IF THERE IS NO ONE TO KICK OUT.

LT: 3 PULL (3 YDS) - RELEASE AFTER 3 COUNT, ATTACK THE ALLEY, KICK OUT/LOG CONTAIN DEFENDER (YOU ARE THE PERSONAL PROTECTOR FOR THE TB.

X: 15 YD POST

W: 15 YD ARROW

**FB: 3 YD FLAT ROUTE** 

TB: AFTER YOU CLEAR QB GET 5 YDS WIDE OF THE X'S ORIGINAL ALIGNMENT, TURN OVER INSIDE SHOULDER. CATCH BALL AND READ BLOCKS

QB: SPRINT OUT 4 YARDS OF DEPTH, READ DEEP

TO SHORT, THROW ON THE RUN