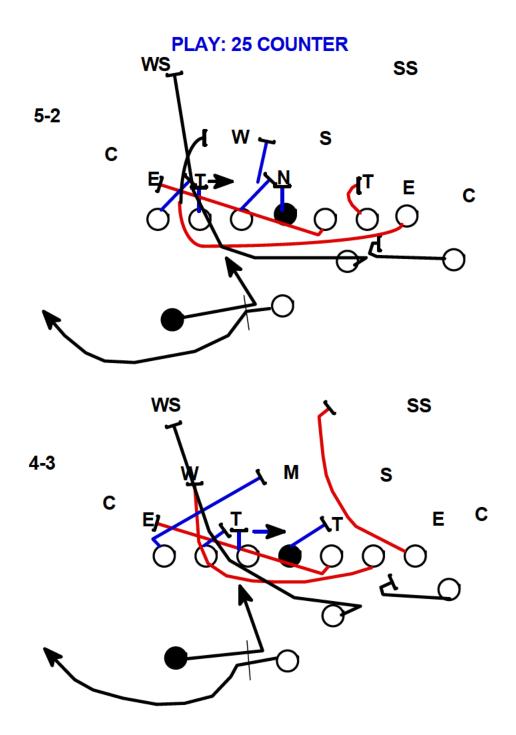

TB: FAKE POWER FOR 2 STEPS, CUT BACK INTO DOUBLE TEAM

QB: GIVE BALL TO TB QUICKLY, SELL NAKED PASS

**PLAY: 45 COUNTER** 

W: TAKE HANDOFF AT 4YDS, AFTER EXCHANGE PLANT OUTSIDE FOOT AND

AIM AT LEFT TACKLE

TB: TUNNEL CONTAIN DEFENDER

QB: SELL 16 TROJAN, GIVE AT 4, SELL NAKED FAKE

**PLAY: ROCKET 45 COUNTER X AWAY** 

X: TUNNEL CONTAIN DEFENDER

**TB: FAKE 28 ROCKET** 

QB: SELL 16 TROJAN, GIVE AT 4, SELL NAKED FAKE

W: TAKE HANDOFFF FROM TB AT 4 YDS, AFTER EXCHANGE PLANT OUTSIDE FOOT AND AIM AT LEFT TACKLE