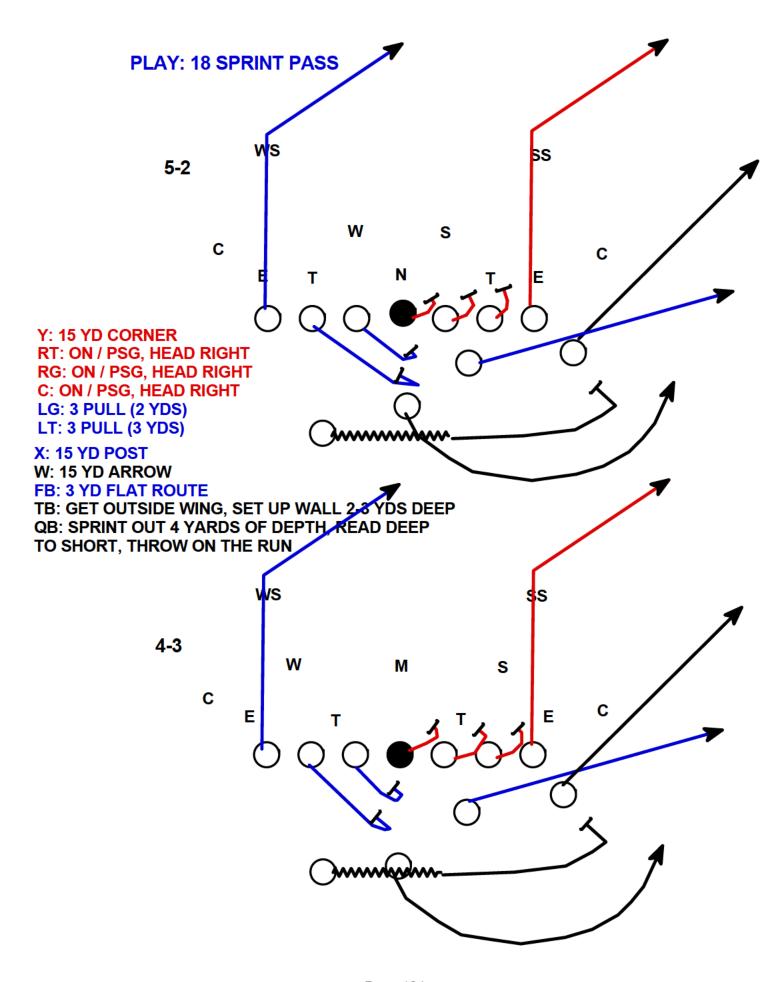

Page 124

Y: 15 YD CORNER

RT: ON / PSG, HEAD RIGHT

RG: ON / PSG, HEAD RIGHT - RELEASE AFTER 3 COUNT, ATTACK THE ALLEY,

LOOK INSIDE IF THERE IS NO ONE TO KICK OUT.

C: ON / PSG, HEAD RIGHT - RELEASE AFTER 3 COUNT, ATTACK THE ALLEY,

LOOK INSIDE IF THERE IS NO ONE TO KICK OUT.

LG: 3 PULL (2 YDS) - RELEASE AFTER 3 COUNT, ATTACK THE ALLEY.

LOOK HEAD UP TO OUTSIDE IF THERE IS NO ONE TO KICK OUT.

LT: 3 PULL (3 YDS) - RELEASE AFTER 3 COUNT, ATTACK THE ALLEY, KICK OUT/LOG CONTAIN DEFENDER (YOU ARE THE PERSONAL PROTECTOR FOR THE TB.

X: 15 YD POST

W: 15 YD ARROW

**FB: 3 YD FLAT ROUTE** 

TB: AFTER YOU CLEAR QB GET 5 YDS WIDE OF THE X'S ORIGINAL ALIGNMENT, TURN OVER INSIDE SHOULDER. CATCH BALL AND READ BLOCKS

QB: SPRINT OUT 4 YARDS OF DEPTH, READ DEEP

TO SHORT, THROW ON THE RUN