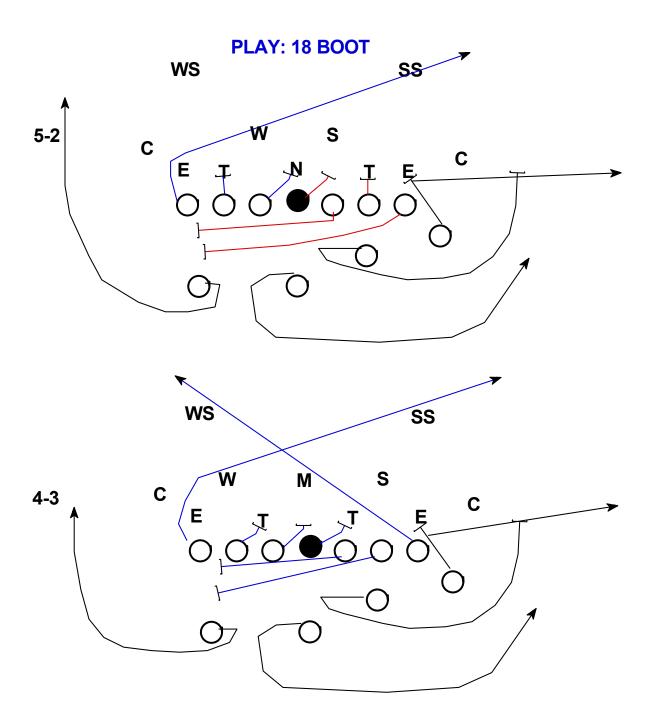

E POWER FOR 2 STEPS, CUT BACK INTO DOUBLE TEAM

QB: GIVE BALL TO TB QUICKLY, SELL NAKED PASS

**PLAY: 45 COUNTER** 



W: TAKE HANDOFF AT 4YDS, AFTER EXCHANGE PLANT OUTSIDE FOOT AND

AIM AT LEFT TACKLE

TB: TUNNEL CONTAIN DEFENDER

QB: SELL 16 TROJAN, GIVE AT 4, SELL NAKED FAKE

**PLAY: ROCKET 45 COUNTER X AWAY** 



X: TUNNEL CONTAIN DEFENDER

**TB: FAKE 28 ROCKET** 

QB: SELL 16 TROJAN, GIVE AT 4, SELL NAKED FAKE



W: TAKE HANDOFFF FROM TB AT 4 YDS, AFTER EXCHANGE PLANT OUTSIDE FOOT AND AIM AT LEFT TACKLE

TB: TAKE TROJAN HANDOFF, GIVE UNDERNEATH HANDOFF TO W, CONTINUE FAKE

**QB: GIVE TROJAN HANDOFF, FAKE NAKED PASS** 





W: AIM FOR NEAR FOOT OF QB, COME DOWN HILL FOR LEFT TACKLE, CATCH BALL

**TB: TUNNEL CONTAIN DEFENDER** 

QB: SELL 17 TROJAN, BETWEEN 2ND AND 3RD STEP SHOVEL TO W



Y: TROJAN PULL, PROTECT BACKSIDE / INSIDE RELEASE 12Y DRAG

RT: ON / TROJAN PULL, PROTECT BACKSIDE RG: TROJAN PULL, PROTECT BACKSIDE

C: DOWN LG: DOWN LT: ON / DOWN

X: BEST RELEASE, 12Y DRAG

W: SLAM DOWN, RELEASE TO 3Y FLAT

FB: OPEN CROSS-OVER PLANT, REVERSE AROUND INSIDE SHOULDER,

GET 3 YARDS OF DEPTH AND BLOCK ALLEY TB: FAKE 27 TROJAN, RUN FADE ROUTE

QB: FAKE PITCH, BOOTLEG; PRIORITY-RUN, SHORT TO DEEP



Y: INSIDE RELEASE, CRACK CORNER

X: SHALLOW CROSS AT 3YDS

W: FAKE FLY SWEEP

TB: RELEASE LIKE FLY SWEEP LEAD BLOCK, RUN SEAM ROUTE

QB: PUT BALL ON PLATTER LIKE FLY SWEEP, STEAL BALL, BOOTLEG LOOK

**SHORT TO DEEP** 





Page 124



Y: 15 YD CORNER

RT: ON / PSG, HEAD RIGHT

RG: ON / PSG, HEAD RIGHT - RELEASE AFTER 3 COUNT, ATTACK THE ALLEY,

LOOK INSIDE IF THERE IS NO ONE TO K