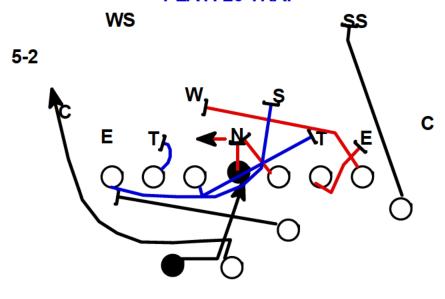

Y: WILL / SAM RT: SUBA / WILL

RG: SUBA / DOWN (DOUBLE)
\*C: ON (POST) / DOWN (DOUBLE)

LG: ON (POST) / TRAP 1ST MAN PAST CENTER

LT: FAST INSIDE REACH / TRAP 1ST MAN PAST CENTER

X: CUT OFF / POWER 1 PULL

W: SS

**FB: FILL BACKSIDE** 

TB: SQUARE SHUFFLE, AIM AT CENTER, READ KICK-LOG BLOCK

**QB: QUICK RIDE FAKE 17 KEEP** 

**PLAY: 31 TRAP** 

Y: POWER 1 PULL / CUT OFF

RT: TRAP 1ST MAN PAST CENTER

RG: ON (POST)

\*C: ON (POST) / DOWN (DOUBLE) - SNAP BALL LOW AND SOFT TO FB

LG: SUBA / DOWN (DOUBLE)

LT: SUBA / SAM X: SAME / WILL

W: FAKE XX

FB: CATCH BALL LOW, STAY TIGHT TO DOUBLE TEAM

TB: FAKE XX QB: FAKE XX

5-2

Y: DOWN (DOUBLE) / 2BI

\*RT: ON (POST) / DOWN (DOUBLE) RG: ON (POST) / DOWN (CHIP)

C: ON / DOWN LG: POWER 1 PULL

LT: FAST INSIDE REACH / POWER 2 PULL

X: CUT OFF / POWER 2 PULL

W: TUNNEL CONTAIN DEFENDER

FB: AIM FOR RT, KICK-LOG 1ST MAN PAST TACKLE

TB: SQUARE SHUFFLE, AIM AT RT, READ FB FOR KICK-LOG QB: RIDE TB, STARE AT END LOOKING FOR READ OR NAKED,