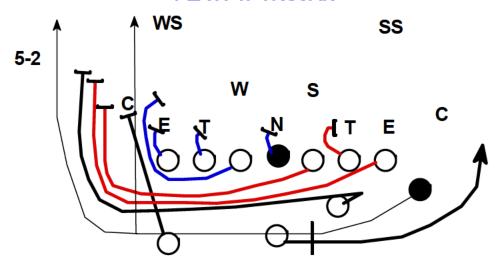

LG: SUBA / DOWN (DOUBLE)

LT: SUBA / SAM X: SAME / WILL

W: FAKE XX

FB: CATCH BALL LOW, STAY TIGHT TO DOUBLE TEAM

TB: FAKE XX QB: FAKE XX

5-2

Y: DOWN (DOUBLE) / 2BI

\*RT: ON (POST) / DOWN (DOUBLE) RG: ON (POST) / DOWN (CHIP)

C: ON / DOWN LG: POWER 1 PULL

LT: FAST INSIDE REACH / POWER 2 PULL

X: CUT OFF / POWER 2 PULL

W: TUNNEL CONTAIN DEFENDER

FB: AIM FOR RT, KICK-LOG 1ST MAN PAST TACKLE

TB: SQUARE SHUFFLE, AIM AT RT, READ FB FOR KICK-LOG QB: RIDE TB, STARE AT END LOOKING FOR READ OR NAKED,