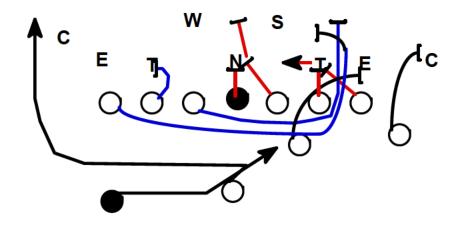

Y: WILL / SAM RT: SUBA / WILL

RG: SUBA / DOWN (DOUBLE)
\*C: ON (POST) / DOWN (DOUBLE)

LG: ON (POST) / TRAP 1ST MAN PAST CENTER

LT: FAST INSIDE REACH / TRAP 1ST MAN PAST CENTER

X: CUT OFF / POWER 1 PULL

W: SS

**FB: FILL BACKSIDE** 

TB: SQUARE SHUFFLE, AIM AT CENTER, READ KICK-LOG BLOCK

**QB: QUICK RIDE FAKE 17 KEEP** 

**PLAY: 31 TRAP** 

Y: POWER 1 PULL / CUT OFF

RT: TRAP 1ST MAN PAST CENTER

RG: ON (POST)

\*C: ON (POST) / DOWN (DOUBLE) - SNAP BALL LOW AND SOFT TO FB

LG: SUBA / DOWN (DOUBLE)

LT: SUBA / SAM X: SAME / WILL

W: FAKE XX

FB: CATCH BALL LOW, STAY TIGHT TO DOUBLE TEAM

TB: FAKE XX QB: FAKE XX

5-2

Y: DOWN (DOUBLE) / 2BI

\*RT: ON (POST) / DOWN (DOUBLE) RG: ON (POST) / DOWN (CHIP)

C: ON / DOWN LG: POWER 1 PULL

LT: FAST INSIDE REACH / POWER 2 PULL

X: CUT OFF / POWER 2 PULL

W: TUNNEL CONTAIN DEFENDER

FB: AIM FOR RT, KICK-LOG 1ST MAN PAST TACKLE

TB: SQUARE SHUFFLE, AIM AT RT, READ FB FOR KICK-LOG QB: RIDE TB, STARE AT END LOOKING FOR READ OR NAKED,