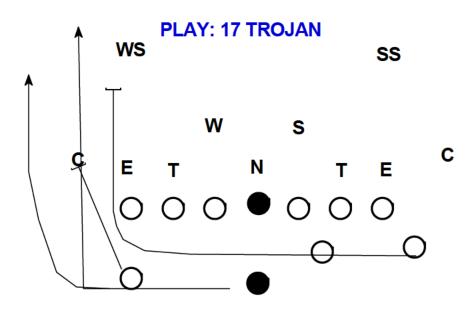

QB: SELL 17 TROJAN, BETWEEN 2ND AND 3RD STEP SHOVEL TO W

Y: TROJAN PULL, PROTECT BACKSIDE / INSIDE RELEASE 12Y DRAG

RT: ON / TROJAN PULL, PROTECT BACKSIDE RG: TROJAN PULL, PROTECT BACKSIDE

C: DOWN LG: DOWN LT: ON / DOWN

X: BEST RELEASE, 12Y DRAG

W: SLAM DOWN, RELEASE TO 3Y FLAT

FB: OPEN CROSS-OVER PLANT, REVERSE AROUND INSIDE SHOULDER,

GET 3 YARDS OF DEPTH AND BLOCK ALLEY TB: FAKE 27 TROJAN, RUN FADE ROUTE

QB: FAKE PITCH, BOOTLEG; PRIORITY-RUN, SHORT TO DEEP