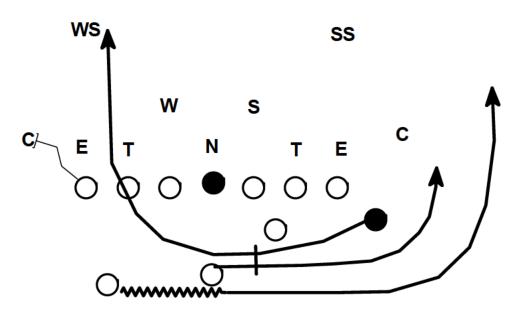

NEATH HANDOFF TO W,

**CONTINUE FAKE** 

QB: GIVE TROJAN HANDOFF, LEAD BLOCK THROUGH ALLEY



W: LEAD BLOCK ALLEY

QB: STRETCH DEFENSE, READ BLOCK ON CONTAIN DEFENDER, CUT

ON 1ST CREASE

TB: ATTACK V OF THE NECK OF CONTAIN DEFENDER



Y: CUT OFF / POWER PULL 2

RT: FAST INSIDE REACH / POWER PULL 1 RG: KICK-LOG 1ST MAN PAST LEFT TACKLE

C: ON / DOWN

LG: ON (POST) / DOWN (CHIP)
\*LT: ON (POST) / DOWN (DOUBLE)

X: DOWN (DOUBLE) / 2BI

W: 3 STEP ANCHOR FB: LEAD OFF TACKLE

TB: FAKE POWER FOR 2 STEPS, CUT BACK INTO DOUBLE TEAM

QB: GIVE BALL TO TB QUICKLY, SELL NAKED PASS

**PLAY: 45 COUNTER** 



W: TAKE HANDOFF AT 4YDS, AFTER EXCHANGE PLANT OUTSIDE FOOT AND

AIM AT LEFT TACKLE

TB: TUNNEL CONTAIN DEFENDER

QB: SELL 16 TROJAN, GIVE AT 4, SELL NAKED FAKE

**PLAY: ROCKET 45 COUNTER X AWAY** 



X: TUNNEL CONTAIN DEFENDER

**TB: FAKE 28 ROCKET** 

QB: SELL 16 TROJAN, GIVE AT 4, SELL NAKED FAKE



W: TAKE HANDOFFF FROM TB AT 4 YDS, AFTER EXCHANGE PLANT OUTSIDE FOOT AND AIM AT LEFT TACKLE

TB: TAKE TROJAN HANDOFF, GIVE UNDERNEATH HANDOFF TO W, CONTINUE FAKE

**QB: GIVE TROJAN HANDOFF, FAKE NAKED PASS** 





W: AIM FOR NEAR FOOT OF QB, COME DOWN HILL FOR LEFT TACKLE, CATCH BALL

**TB: TUNNEL CONTAIN DEFENDER** 

QB: SELL 17 TROJAN, BETWEEN 2ND AND 3RD STEP SHOVEL TO W



Y: TROJAN PULL, PROTECT BACKSIDE / INSIDE RELEASE 12Y DRAG

RT: ON / TROJAN PULL, PROTECT BACKSIDE RG: TROJAN PULL, PROTECT BACKSIDE

C: DOWN LG: DOWN LT: ON / DOWN

X: BEST RELEASE, 12Y DRAG

W: SLAM DOWN, RELEASE TO 3Y FLAT

FB: OPEN CROSS-OVER PLANT, REVERSE AROUND INSIDE SHOULDER,

GET 3 YARDS OF DEPTH AND BLO