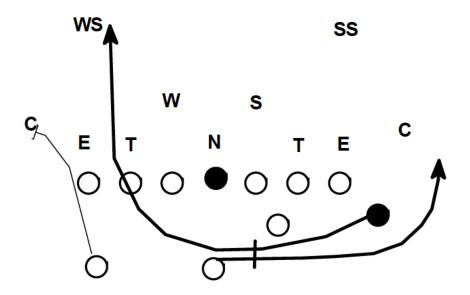

G: TROJAN 1 PULL, ATTACK V OF THE NECK OF THE CONTAIN DEFENDER W: TAKE HANDOFF FROM TB AT 4 YDS, STRETCH DEFENSE, READ BLOCK ON CONTAIN DEFENDER, CUT ON 1ST CREASE

TB: TAKE TROJAN HANDOFF, GIVE UNDERNEATH HANDOFF TO W,

**CONTINUE FAKE** 

QB: GIVE TROJAN HANDOFF, LEAD BLOCK THROUGH ALLEY



W: LEAD BLOCK ALLEY

QB: STRETCH DEFENSE, READ BLOCK ON CONTAIN DEFENDER, CUT

ON 1ST CREASE

TB: ATTACK V OF THE NECK OF CONTAIN DEFENDER



Y: CUT OFF / POWER PULL 2

RT: FAST INSIDE REACH / POWER PULL 1 RG: KICK-LOG 1ST MAN PAST LEFT TACKLE

C: ON / DOWN

LG: ON (POST) / DOWN (CHIP)
\*LT: ON (POST) / DOWN (DOUBLE)

X: DOWN (DOUBLE) / 2BI

W: 3 STEP ANCHOR FB: LEAD OFF TACKLE

TB: FAKE POWER FOR 2 STEPS, CUT BACK INTO DOUBLE TEAM

QB: GIVE BALL TO TB QUICKLY, SELL NAKED PASS

**PLAY: 45 COUNTER** 



W: TAKE HANDOFF AT 4YDS, AFTER EXCHANGE PLANT OUTSIDE FOOT AND

AIM AT LEFT TACKLE

TB: TUNNEL CONTAIN DEFENDER

QB: SELL 16 TROJAN, GIVE AT 4, SELL NAKED FAKE

**PLAY: ROCKET 45 COUNTER X AWAY** 



X: TUNNEL CONTAIN DEFENDER

**TB: FAKE 28 ROCKET** 

QB: SELL 16 TROJAN, GIVE AT 4, SELL NAKED FAKE



W: TAKE HANDOFFF FROM TB AT 4 YDS, AFTER EXCHANGE PLANT OUTSIDE FOOT AND AIM AT LEFT TACKLE

TB: TAKE TROJAN HANDOFF, GIVE UNDERNEATH HANDOFF TO W, CONTINUE FAKE

**QB: GIVE TROJAN HANDOFF, FAKE NAKED PASS** 





W: AIM FOR NEAR FOOT OF QB, COME DOWN HILL FOR LEFT TACKLE, CATCH BALL

**TB: TUNNEL CONTAIN DEFENDER** 

QB: SELL 17 TROJAN, BETWEEN 2ND AND 3RD STEP SHOVEL TO W



Y: TROJAN PULL, PROTECT BACKSIDE / INSIDE RELEASE 12Y DRAG

RT: ON / TROJAN PULL, PROTECT BACKSIDE RG: TROJAN PULL,