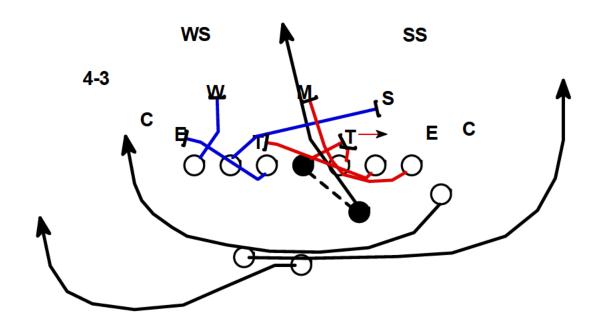

**COMPLETE FAKE** 

**PLAY: 26 TROJAN** 

\*Y: ON (POST) / DOWN

RT: ON / DOWN

RG: TROJAN PULL (1YD), BLOCK SAM BACKER

C: ON / DOWN

**LG: TROJAN PULL (2 YARDS)** 

LT: TROJAN PULL (2 YARDS) / FAST INSIDE REACH

X: CUT OFF / TROJAN PULL (2 YARDS)

W: DOWN (DOUBLE) / SAM

FB: AIM FOR HIP OF WING, ATTACK V OF THE NECK OF THE

**CONTAIN DEFENDER** 

TB: REPLACE QB'S FEET, STRETCH DEFENSE, READ BLOCK ON CONTAIN DEFENDER, CUT ON 1ST CREASE

QB: GIVE TO TB, SELL NAKED

**PLAY: 47 TROJAN** 

Y: CUT OFF / TROJAN PULL (2 YDS)

RT: FAST INSIDE REACH / TROJAN PULL (2 YDS)

**RG: TROJAN PULL (2YDS)** 

C: ON / DOWN

LG: TROJAN PULL (1 YD), BLOCK WILL BACKER