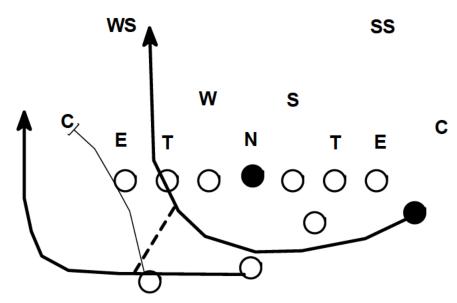

MAN PAST LEFT TACKLE

C: ON / DOWN

LG: ON (POST) / DOWN (CHIP)
\*LT: ON (POST) / DOWN (DOUBLE)

X: DOWN (DOUBLE) / 2BI

W: 3 STEP ANCHOR FB: LEAD OFF TACKLE

TB: FAKE POWER FOR 2 STEPS, CUT BACK INTO DOUBLE TEAM

QB: GIVE BALL TO TB QUICKLY, SELL NAKED PASS

**PLAY: 45 COUNTER** 



W: TAKE HANDOFF AT 4YDS, AFTER EXCHANGE PLANT OUTSIDE FOOT AND

AIM AT LEFT TACKLE

TB: TUNNEL CONTAIN DEFENDER

QB: SELL 16 TROJAN, GIVE AT 4, SELL NAKED FAKE

**PLAY: ROCKET 45 COUNTER X AWAY** 



X: TUNNEL CONTAIN DEFENDER

**TB: FAKE 28 ROCKET** 

QB: SELL 16 TROJAN, GIVE AT 4, SELL NAKED FAKE



W: TAKE HANDOFFF FROM TB AT 4 YDS, AFTER EXCHANGE PLANT OUTSIDE FOOT AND AIM AT LEFT TACKLE

TB: TAKE TROJAN HANDOFF, GIVE UNDERNEATH HANDOFF TO W, CONTINUE FAKE

**QB: GIVE TROJAN HANDOFF, FAKE NAKED PASS** 





W: AIM FOR NEAR FOOT OF QB, COME DOWN HILL FOR LEFT TACKLE, CATCH BALL

**TB: TUNNEL CONTAIN DEFENDER** 

QB: SELL 17 TROJAN, BETWEEN 2ND AND 3RD STEP SHOVEL TO W



Y: TROJAN PULL, PROTECT BACKSIDE / INSIDE RELEASE 12Y DRAG

RT: ON / TROJAN PULL, PROTECT BACKSIDE RG: TROJAN PULL, PROTECT BACKSIDE

C: DOWN LG: DOWN LT: ON / DOWN

X: BEST RELEASE, 12Y DRAG

W: SLAM DOWN, RELEASE TO 3Y FLAT

FB: OPEN CROSS-OVER PLANT, REVERSE AROUND INSIDE SHOULDER,

GET 3 YARDS OF DEPTH AND BLOCK ALLEY TB: FAKE 27 TROJAN, RUN FADE ROUTE

QB: FAKE PITCH, BOOTLEG; PRIORITY-RUN, SHORT TO DEEP



Y: INSIDE RELEASE, CRACK CORNER

X: SHALLOW CROSS AT 3YDS

W: FAKE FLY SWEEP

TB: RELEASE LIKE FLY SWEEP LEAD BLOCK, RUN SEAM ROUTE

QB: PUT BALL ON PLATTER LIKE FLY SWEEP, STEAL BALL, BOOTLEG LOOK

**SHORT TO DEEP**