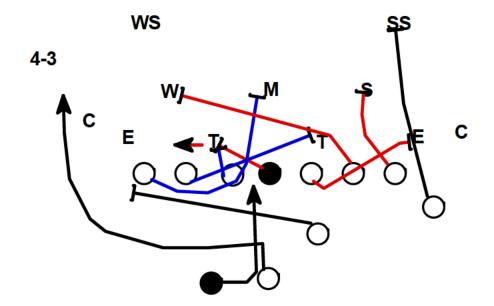

Y: WILL / SAM RT: SUBA / WILL

RG: SUBA / DOWN (DOUBLE)
\*C: ON (POST) / DOWN (DOUBLE)

LG: ON (POST) / TRAP 1ST MAN PAST CENTER

LT: FAST INSIDE REACH / TRAP 1ST MAN PAST CENTER

X: CUT OFF / POWER 1 PULL

W: SS

**FB: FILL BACKSIDE** 

TB: SQUARE SHUFFLE, AIM AT CENTER, READ KICK-LOG BLOCK

**QB: QUICK RIDE FAKE 17 KEEP** 

**PLAY: 31 TRAP** 

Y: POWER 1 PULL / CUT OFF

RT: TRAP 1ST MAN PAST CENTER

RG: ON (POST)

\*C: ON (POST) / DOWN (DOUBLE) - SNAP BALL LOW AND SOFT TO FB

LG: SUBA / DOWN (DOUBLE)

LT: SUBA / SAM X: SAME / WILL

W: FAKE XX

FB: CATCH BALL LOW, STAY TIGHT TO DOUBLE TEAM

TB: FAKE XX QB: FAKE XX

5-2

Y: DOWN (DOUBLE) / 2BI

\*RT: ON (POST) / DOWN (DOUBLE) RG: ON (POST) / DOWN (CHIP)

C: ON / DOWN LG: POWER 1 PULL

LT: FAST INSIDE REACH / POWER 2 PULL

X: CUT OFF / POWER 2 PULL

W: TUNNEL CONTAIN DEFENDER

FB: AIM FOR RT, KICK-LOG 1ST MAN PAST TACKLE

TB: SQUARE SHUFFLE, AIM AT RT, READ FB FOR KICK-LOG QB: RIDE TB, STARE AT END LOOKING FOR READ OR NAKED,