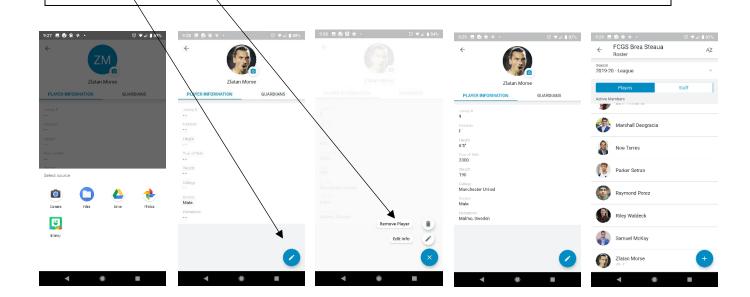

- 5. Select the method to choose a photo
- 6. If the player is with you simply take a picture of their face and upload it
- 7. WE PREFER YOU TAKE A PHOTO OF THEIR DRIVERS LICENSE or PHOTO ID
  - a. Only the face, not the entire document!
- 8. Upload the photo
- 9. You can also edit the player info
  - a. NEVER click on "REMOVE PLAYER" this is for League use only