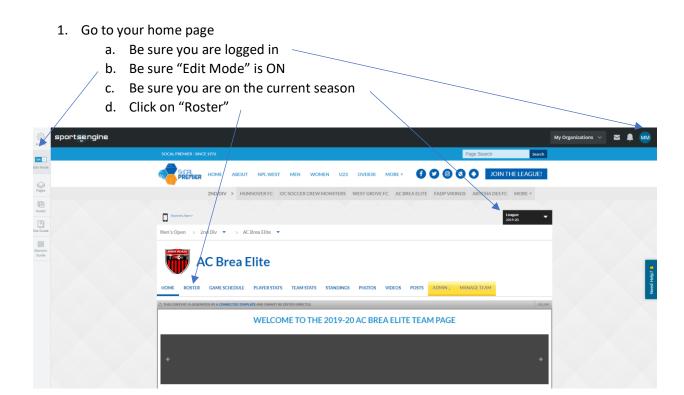

### **SoCal Premier / WCASL**

How to upload a Coach photo on the WEBSITE (Use this same process to upload play photos)

2. Once on the Coaches page, click on the Coach name

3. Click on "Update Coach Photo"