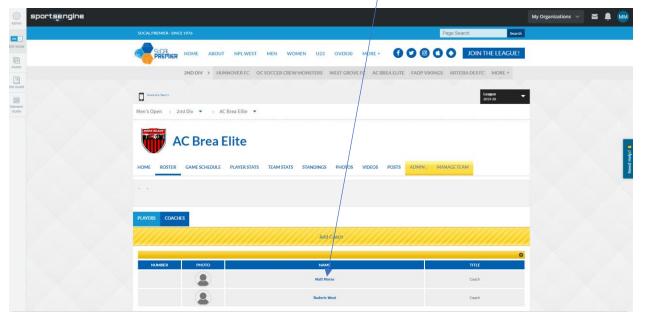

### **SoCal Premier / WCASL**

How to upload a Coach photo on the WEBSITE (Use this same process to upload play photos)

2. Once on the Coaches page, click on the Coach name

3. Click on "Update Coach Photo"