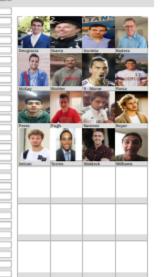

#### The player photo also shows up on the gameday photo roster

Perez, Raymond

Ramirez, Andreas

Pugh, Jarrett

Setran, Parker

Waldeck, Riley

Williams, Levi

Torres, Noe