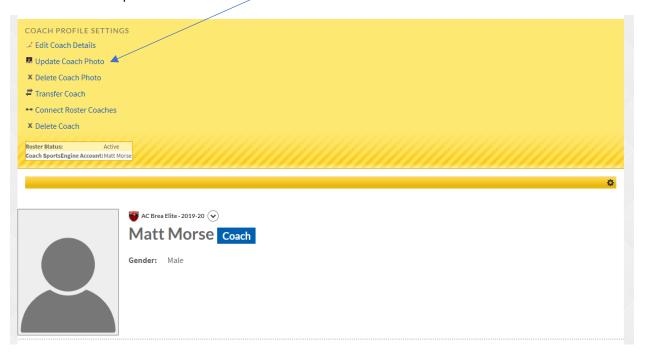

### **SoCal Premier / WCASL**

How to upload a Coach photo on the WEBSITE (Use this same process to upload play photos)

2. Once on the Coaches page, click on the Coach name

3. Click on "Update Coach Photo"