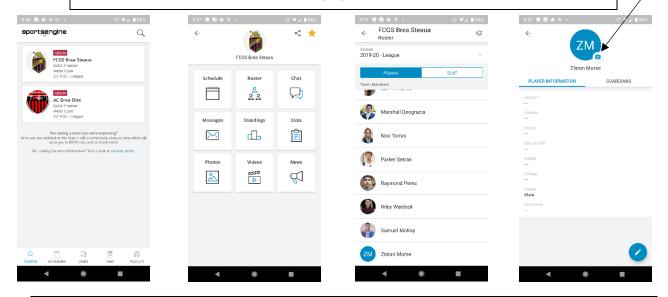

- 1. Open the SportsEngine App
  - a. Be sure you are logged in with your coach/manager access
  - b. Click on your team
- 2. Click on "Roster"
- 3. Click on the player who does not have a photo "Zlatan Morse"
- 4. Click the Camera Icon under the player initials

- 5. Select the method to choose a photo
- 6. If the player is with you simply take a picture of their face and upload it
- 7. WE PREFER YOU TAKE A PHOTO OF THEIR DRIVERS LICENSE or PHOTO ID
  - a. Only the face, not the entire document!
- 8. Upload the photo
- 9. You can also edit the player info
  - a. NEVER click on "REMOVE PLAYER" this is for League use only