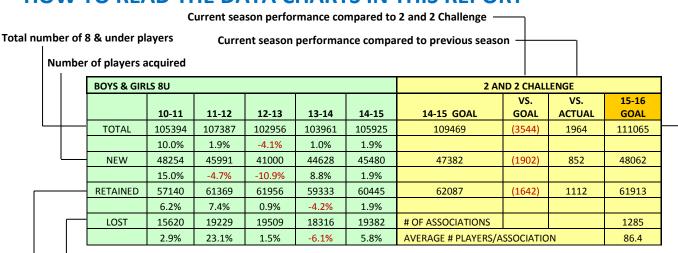

### HOW TO READ THE DATA CHARTS IN THIS REPORT

Number of players that left youth hockey

2 and 2 Challenge goals for the upcoming season, see pages 6 & 7 for more information