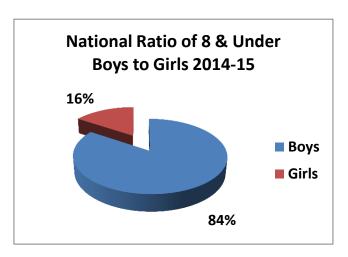

### **RATIO OF BOYS TO GIRLS—8 & UNDERS**

Alaska: Boys represented 79% of all 8 & under youth hockey participants, while girls represented 21%.

National: Boys represented 84% of all 8 & under youth hockey participants, while girls represented 16%.