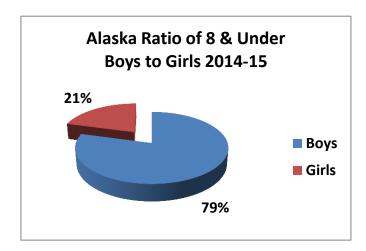

### **RATIO OF BOYS TO GIRLS—8 & UNDERS**

Alaska: Boys represented 79% of all 8 & under youth hockey participants, while girls represented 21%.

National: Boys represented 84% of all 8 & under youth hockey participants, while girls represented 16%.