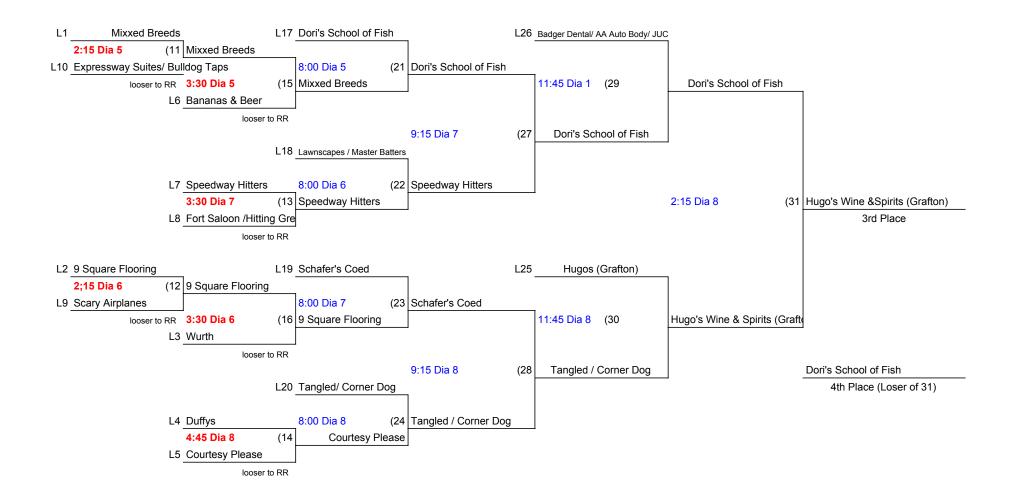

| Game 1                          | Dia | Time  |        |
|   | 2 vs 1                          | 1   | 10:15 | 22-15  |
|   | 3 vs 4                          | 2   | 10:15 | 17-19  |
|   |                                 |     |       |        |
|   | Game 2                          | Dia | Time  |        |
|   | 4 vs 2                          | 1   | 1:00  | 9-11   |
|   | 1 vs 3                          | 2   | 1:00  | 8-14   |
|   |                                 |     |       |        |
|   | Game 3                          | Dia | Time  |        |
|   | 4 vs 1                          | 1   | 3:30  | 19-21  |
|   | 2 vs 3                          | 2   | 3:30  | 22-18  |

## Division 1 Sunday



L6 if First Loss



## **Division 3 Winners Bracket**



RED- Saturday BLUE-Sunday



SUNDAY



## **Division 4 Winners Bracket**



## Division 4 Consolation RED- Saturday BLUE- Sunday