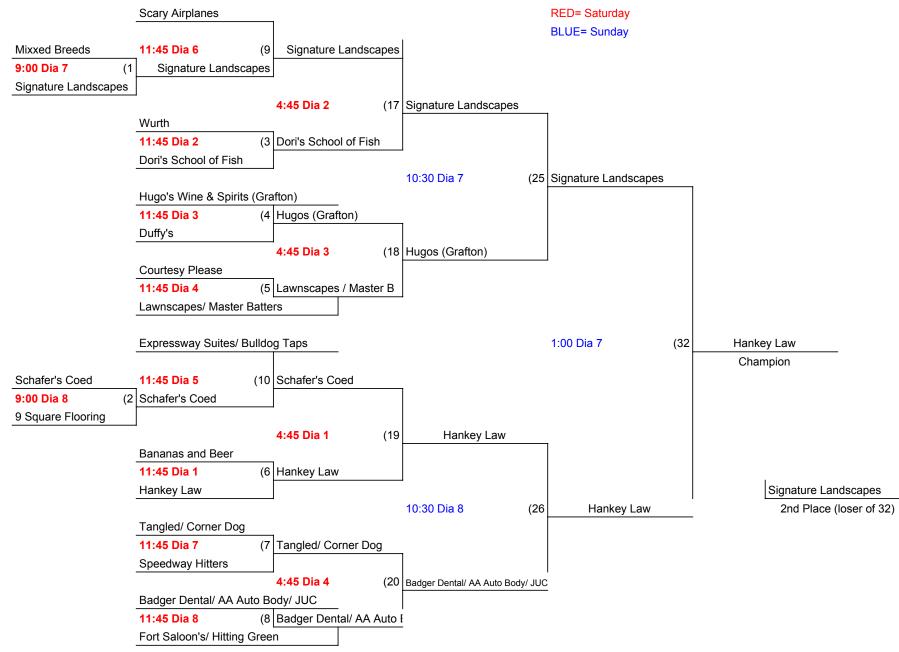

|     |       |        |
|   | Game 1                          | Dia | Time  |        |
|   | 2 vs 1                          | 1   | 10:15 | 22-15  |
|   | 3 vs 4                          | 2   | 10:15 | 17-19  |
|   |                                 |     |       |        |
|   | Game 2                          | Dia | Time  |        |
|   | 4 vs 2                          | 1   | 1:00  | 9-11   |
|   | 1 vs 3                          | 2   | 1:00  | 8-14   |
|   |                                 |     |       |        |
|   | Game 3                          | Dia | Time  |        |
|   | 4 vs 1                          | 1   | 3:30  | 19-21  |
|   | 2 vs 3                          | 2   | 3:30  | 22-18  |

## Division 1 Sunday



L6 if First Loss



## **Division 3 Winners Bracket**



RED- Saturday BLUE-Sunday



SUNDAY



## **Division 4 Winners Bracket**



## Division 4 Consolation RED- Saturday BLUE- Sunday