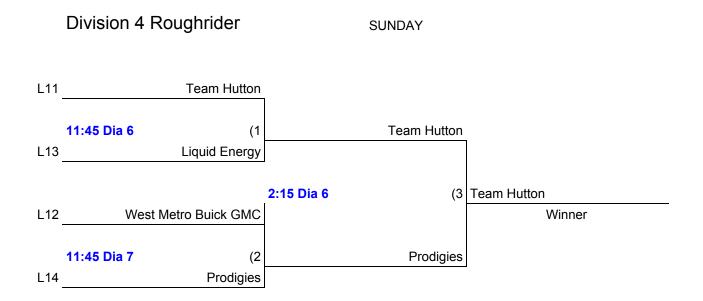

| 10:15 | 22-15  |
|   | 3 vs 4                          | 2   | 10:15 | 17-19  |
|   |                                 |     |       |        |
|   | Game 2                          | Dia | Time  |        |
|   | 4 vs 2                          | 1   | 1:00  | 9-11   |
|   | 1 vs 3                          | 2   | 1:00  | 8-14   |
|   |                                 |     |       |        |
|   | Game 3                          | Dia | Time  |        |
|   | 4 vs 1                          | 1   | 3:30  | 19-21  |
|   | 2 vs 3                          | 2   | 3:30  | 22-18  |

## Division 1 Sunday



L6 if First Loss



## **Division 3 Winners Bracket**



RED- Saturday BLUE-Sunday



SUNDAY



## **Division 4 Winners Bracket**



## Division 4 Consolation RED- Saturday BLUE- Sunday