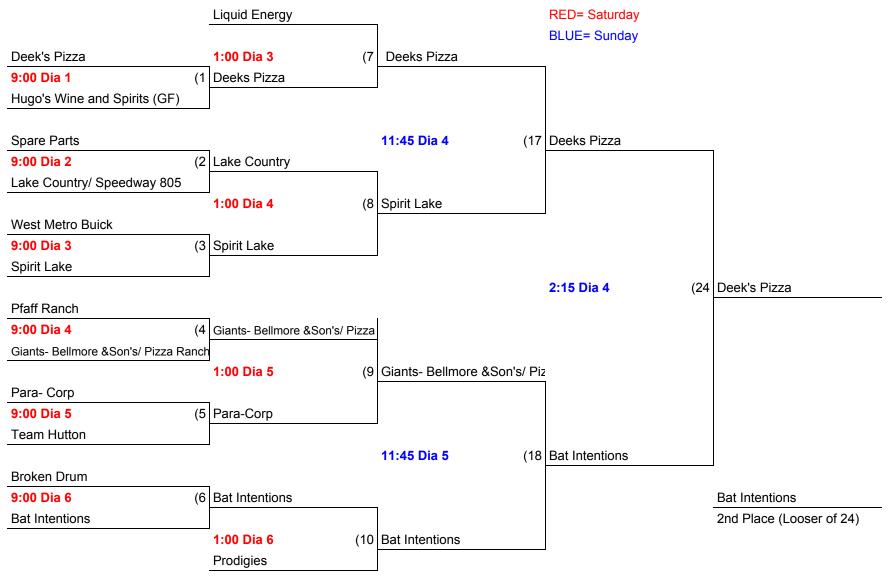

e  |        |
|   | 2 vs 1                          | 1   | 10:15 | 22-15  |
|   | 3 vs 4                          | 2   | 10:15 | 17-19  |
|   |                                 |     |       |        |
|   | Game 2                          | Dia | Time  |        |
|   | 4 vs 2                          | 1   | 1:00  | 9-11   |
|   | 1 vs 3                          | 2   | 1:00  | 8-14   |
|   |                                 |     |       |        |
|   | Game 3                          | Dia | Time  |        |
|   | 4 vs 1                          | 1   | 3:30  | 19-21  |
|   | 2 vs 3                          | 2   | 3:30  | 22-18  |

## Division 1 Sunday



L6 if First Loss



## **Division 3 Winners Bracket**



RED- Saturday BLUE-Sunday



SUNDAY



## **Division 4 Winners Bracket**



## Division 4 Consolation RED- Saturday BLUE- Sunday