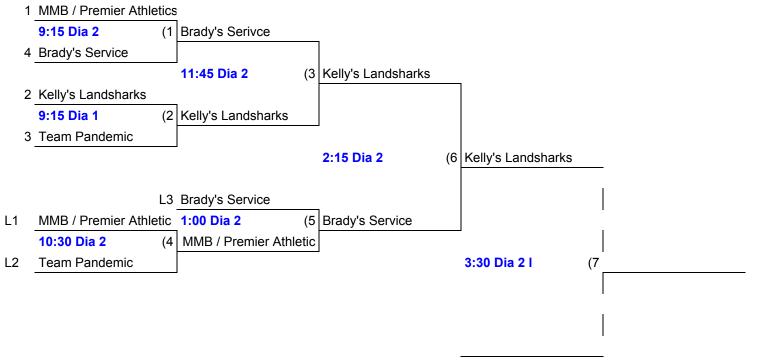

| 1     | 2      |
|   |                                 |     |       |        |
|   | Game 1                          | Dia | Time  |        |
|   | 2 vs 1                          | 1   | 10:15 | 22-15  |
|   | 3 vs 4                          | 2   | 10:15 | 17-19  |
|   |                                 |     |       |        |
|   | Game 2                          | Dia | Time  |        |
|   | 4 vs 2                          | 1   | 1:00  | 9-11   |
|   | 1 vs 3                          | 2   | 1:00  | 8-14   |
|   |                                 |     |       |        |
|   | Game 3                          | Dia | Time  |        |
|   | 4 vs 1                          | 1   | 3:30  | 19-21  |
|   | 2 vs 3                          | 2   | 3:30  | 22-18  |

## Division 1 Sunday



L6 if First Loss



## **Division 3 Winners Bracket**



RED- Saturday BLUE-Sunday



SUNDAY



## **Division 4 Winners Bracket**



## Division 4 Consolation RED- Saturday BLUE- Sunday