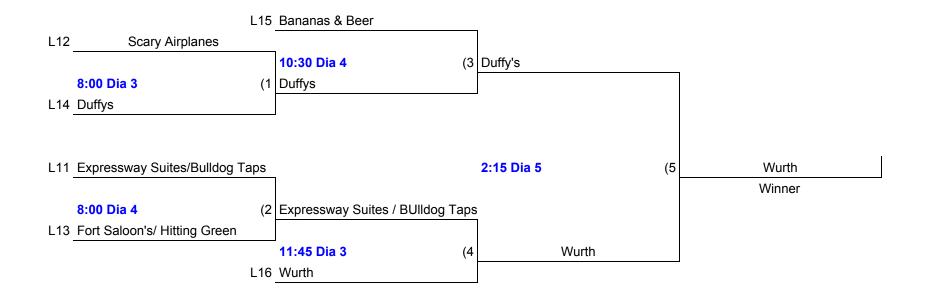

| Dia | Time  |        |
|   | 2 vs 1                          | 1   | 10:15 | 22-15  |
|   | 3 vs 4                          | 2   | 10:15 | 17-19  |
|   |                                 |     |       |        |
|   | Game 2                          | Dia | Time  |        |
|   | 4 vs 2                          | 1   | 1:00  | 9-11   |
|   | 1 vs 3                          | 2   | 1:00  | 8-14   |
|   |                                 |     |       |        |
|   | Game 3                          | Dia | Time  |        |
|   | 4 vs 1                          | 1   | 3:30  | 19-21  |
|   | 2 vs 3                          | 2   | 3:30  | 22-18  |

## Division 1 Sunday



L6 if First Loss



## **Division 3 Winners Bracket**



RED- Saturday BLUE-Sunday



SUNDAY



## **Division 4 Winners Bracket**



## Division 4 Consolation RED- Saturday BLUE- Sunday