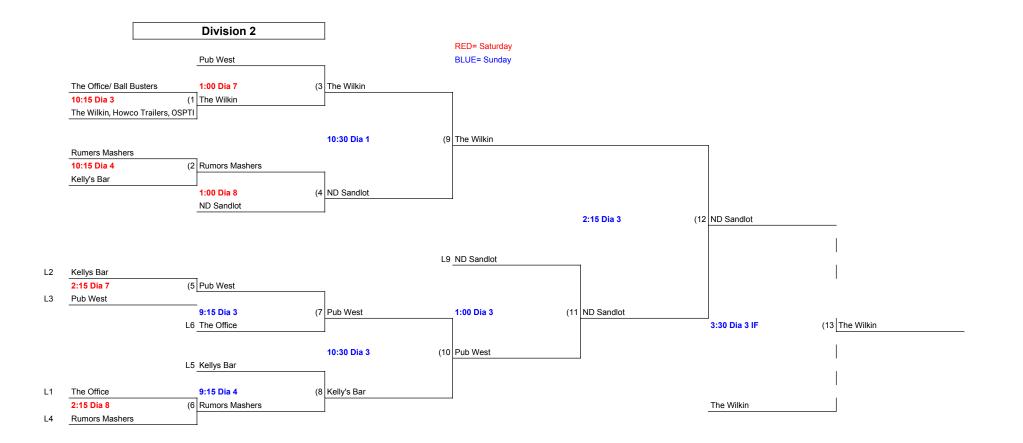

|   | Division 1 Saturday Round Robin |     |       |        |
|---|---------------------------------|-----|-------|--------|
|   |                                 |     | Wins  | Losses |
| 1 | Brady's Service                 |     | 1     | 2      |
| 2 | MMB/ Premier Athletic           |     | 3     |        |
| 3 | Kelly's Landsharks              |     | 1     | 2      |
| 4 | Team Pandemic                   |     | 1     | 2      |
|   |                                 |     |       |        |
|   | Game 1                          | Dia | Time  |        |
|   | 2 vs 1                          | 1   | 10:15 | 22-15  |
|   | 3 vs 4                          | 2   | 10:15 | 17-19  |
|   |                                 |     |       |        |
|   | Game 2                          | Dia | Time  |        |
|   | 4 vs 2                          | 1   | 1:00  | 9-11   |
|   | 1 vs 3                          | 2   | 1:00  | 8-14   |
|   |                                 |     |       |        |
|   | Game 3                          | Dia | Time  |        |
|   | 4 vs 1                          | 1   | 3:30  | 19-21  |
|   | 2 vs 3                          | 2   | 3:30  | 22-18  |