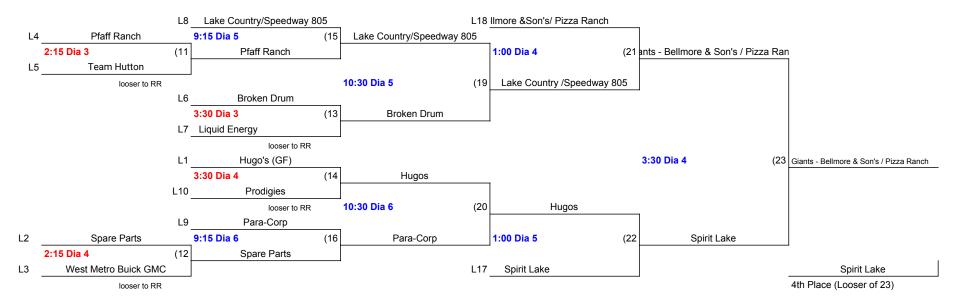

| 10:15 | 22-15  |
|   | 3 vs 4                          | 2   | 10:15 | 17-19  |
|   |                                 |     |       |        |
|   | Game 2                          | Dia | Time  |        |
|   | 4 vs 2                          | 1   | 1:00  | 9-11   |
|   | 1 vs 3                          | 2   | 1:00  | 8-14   |
|   |                                 |     |       |        |
|   | Game 3                          | Dia | Time  |        |
|   | 4 vs 1                          | 1   | 3:30  | 19-21  |
|   | 2 vs 3                          | 2   | 3:30  | 22-18  |

## Division 1 Sunday



L6 if First Loss



## **Division 3 Winners Bracket**



RED- Saturday BLUE-Sunday



SUNDAY



## **Division 4 Winners Bracket**



## Division 4 Consolation RED- Saturday BLUE- Sunday