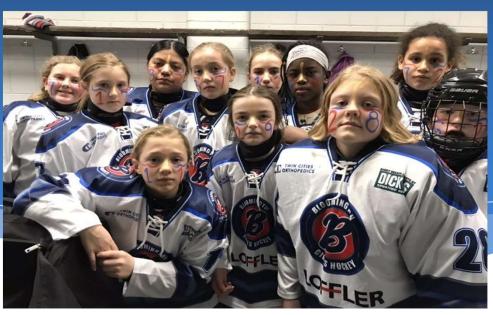

We have experienced 36% growth in the last 6 years with a total of 171 player's last season.

Our teams have also grown from nine just six years ago to 12 last year, and five of those being new teams for our youngest players.