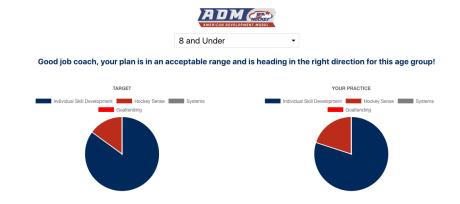

You can also analyze your practice against ADM/USA Hockey suggested guidelines. Click "Analyze Practice" and select the age group to see the results

The Desktop Mobile Coach takes it from there and will show you your results