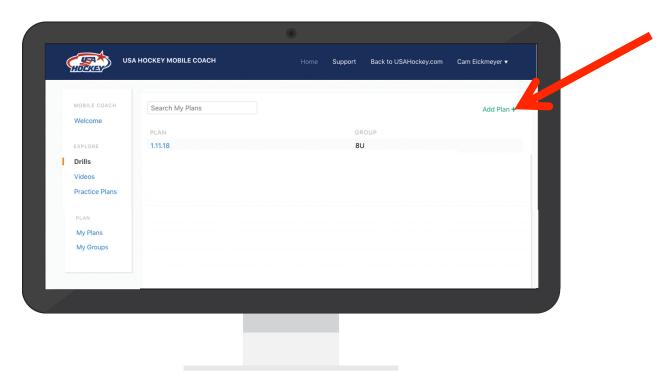

#### 2. Access and Create Custom Practice Plans

All Drills, Practice Plans and Videos are searchable. Simply type your keyword.

To create a custom practice plan, first create a group (Example: 8U) then click "Add Plan" button in top right corner.