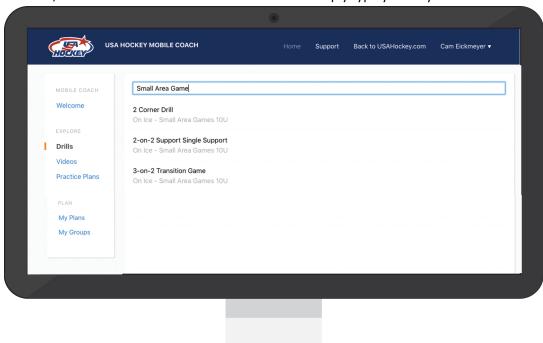

## 2. Explore Drills, Practice Plans and Free Videos Library

#### 2. Access and Create Custom Practice Plans

All Drills, Practice Plans and Videos are searchable. Simply type your keyword.

To create a custom practice plan, first create a group (Example: 8U) then click "Add Plan" button in top right corner.