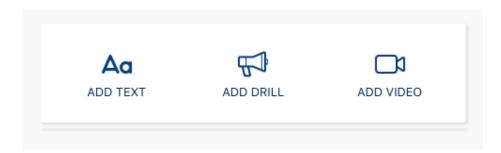

You can now add content and build your plan. Choose "Text" to create a location on the ice diagram for a specific drill or station.

Share your plan using the "Copy Link to Share" button, which will copy a direct link to your practice plan you can share however you wish. The people to which you share the plan do NOT have to have the app to see.