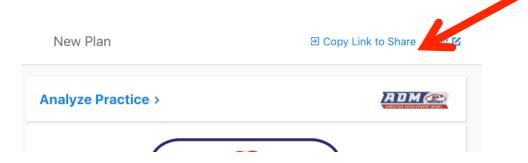

You can now add content and build your plan. Choose "Text" to create a location on the ice diagram for a specific drill or station.

Share your plan using the "Copy Link to Share" button, which will copy a direct link to your practice plan you can share however you wish. The people to which you share the plan do NOT have to have the app to see.