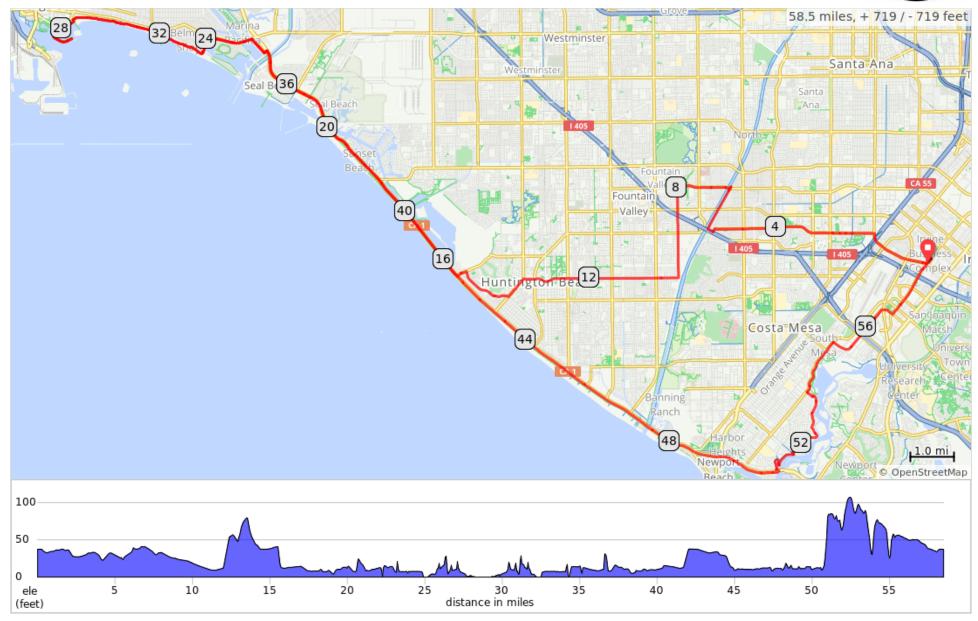

## Hanger 24 Queen Mary Loop XL1

## Hanger 24 Queen Mary Loop XL1

| Dist | Туре | Note                                                                                 | Next |
|------|------|--------------------------------------------------------------------------------------|------|
| 0.0  | •    | Start of route                                                                       | 0.1  |
| 0.1  |      | Right onto Von Karman<br>Avenue                                                      | 0.1  |
| 0.3  |      | Right onto Main Street                                                               | 1.5  |
| 1.7  |      | Left onto Sunflower Avenue                                                           | 3.6  |
| 5.4  |      | Continue onto Bike Trail                                                             | 0.2  |
| 5.6  |      | Right onto SART                                                                      | 1.1  |
| 6.7  |      | Sharp right to exit at<br>Segerstrom/Slater                                          | 0.0  |
| 6.8  |      | Right onto Slater Ave                                                                | 1.2  |
| 8.0  |      | Left onto Ward Street                                                                | 2.0  |
| 10.0 |      | Right onto Yorktown Ave                                                              | 3.5  |
| 13.5 |      | Left onto Goldenwest Street                                                          | 0.5  |
| 14.1 |      | Right onto Palm Avenue                                                               | 1.2  |
| 15.3 |      | Left onto Seapoint Street                                                            | 0.2  |
| 15.5 |      | Right onto PCH                                                                       | 6.9  |
| 22.4 |      | Left onto North Studebaker<br>Road                                                   | 0.1  |
| 22.5 |      | Right onto East Marina Drive                                                         | 0.4  |
| 22.9 |      | Left onto East 2nd Street                                                            | 1.0  |
| 23.9 |      | Left onto Bay Shore Avenue                                                           | 0.3  |
| 24.2 |      | Keep left onto 54th Place                                                            | 0.1  |
| 24.3 |      | Continue onto Shoreline Bike Path                                                    | 4.5  |
| 28.8 | ค    | U turn at end of path                                                                | 4.3  |
| 33.1 |      | Continue onto 54th Place                                                             | 0.1  |
| 33.2 |      | Slight right onto Bay Shore<br>Avenue                                                | 0.2  |
| 33.5 |      | Right onto 2nd Street                                                                | 1.0  |
| 34.5 |      | Right onto East Marina Drive                                                         | 0.4  |
| 34.9 |      | Left onto North Studebaker<br>Road                                                   | 0.1  |
| 35.0 |      | Right onto PCH                                                                       | 15.5 |
| 50.5 |      | Right and enter bike trail and go under the bridge.                                  | 0.3  |
| 50.8 |      | Slight right onto Back Bay<br>Loop Trail and go up the hill to<br>Castaways Overlook | 0.2  |
| 51.1 |      | Keep right onto Back Bay<br>Loop Trail                                               | 0.4  |

| Dist | Туре | Note                                       | Next |
|------|------|--------------------------------------------|------|
| 51.5 |      | Keep right onto Back Bay<br>Loop Trail     | 0.2  |
| 51.7 |      | Right towards Santiago Dr                  | 0.5  |
| 52.1 |      | Right onto Galaxy Drive                    | 1.3  |
| 53.5 |      | Right onto Santiago Drive                  | 0.2  |
| 53.6 |      | Right onto Irvine Avenue                   | 1.3  |
| 55.0 |      | Right onto Mesa Drive                      | 0.3  |
| 55.3 |      | Slight left onto Southwest<br>Birch Street | 1.5  |
| 56.8 |      | Left onto Von Karman Avenue                | 1.6  |
| 58.4 |      | Left into parking lot                      | 0.1  |
| 58.5 |      | End of route                               | 0.0  |