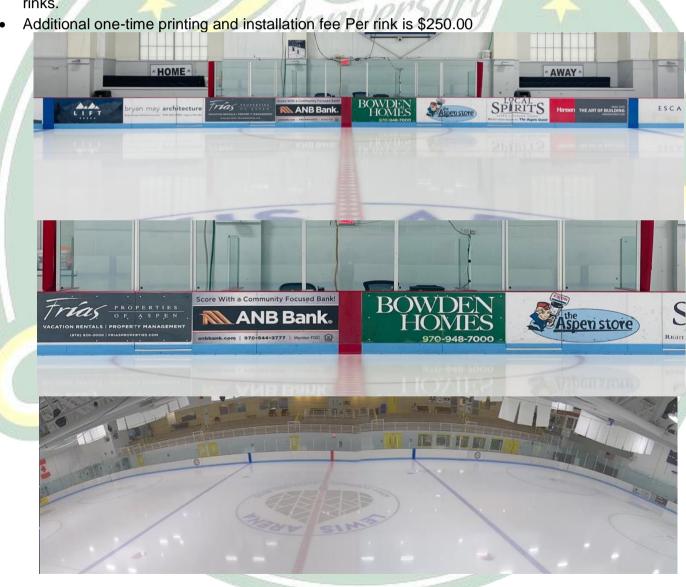

### Dasher Board Details:

- Dasher Boards' ad space will be 30-33 inches high and 8-10 feet wide. Exact specifications will be determined based on which dasher board space is reserved for your advertisement.
- We will coordinate printing and installation after the final approval of your dasher board ad's image. We will work with you throughout the process to ensure satisfaction.
- Your organization will be recognized as a supporter of Aspen Jr. Hockey on our website's 'Sponsors' page with a direct link to your organization's website.