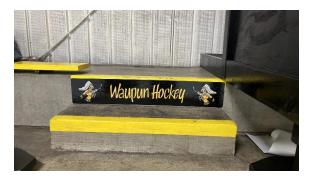

## Waupun Hockey Bleacher Step Program

Show your support and get your family's name on one of our bleacher steps.

## **Details of the Program & Options:**

- Bleacher steps are approximately 7.5 inches tall and 43.5 inches wide. You may have names, business or other verbiage put onto step. Backgrounds will be black with white lettering.
- Cost per step is \$125 for 4 years with an option to renew for \$100 for an additional 4 years.