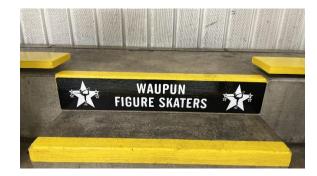

## Waupun Hockey Bleacher Step Program

Show your support and get your family's name on one of our bleacher steps.

## **Details of the Program & Options:**

- Bleacher steps are approximately 7.5 inches tall and 43.5 inches wide. You may have names, business or other verbiage put onto step. Backgrounds will be black with white lettering.
- Cost per step is \$125 for 4 years with an option to renew for \$100 for an additional 4 years.