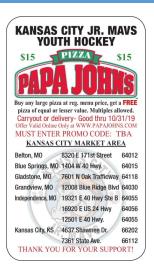

#### Fundraising card is valid for:

**BUY ONE PIZZA, GET ONE FREE** at participating Kansas City, St Joseph, Topeka and St. Louis locations!

Card can be used over and over for one year, and is non-limited (use for multiple pizzas in one order)!

## HOW THE FUNDRAISER WORKS

**SELL 15** 

**SELL 5 CARDS:** Receive a Jr Mavs Drawstring

Bag

**SELL 10 CARDS:** Receive a Jr Mays Beanie Hat Plus

**CARDS:** Receive a Jr Mavs Hoodie Plus

**SELL 20 GRAND CARDS:** Get 1 suite ticket to a Mavs game! get entered into Plus a drawing for a