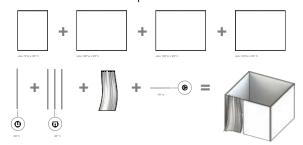

10 x10 Insta-Room Components

**INSTA-ROOMS** are easy to install anywhere and have many uses that can help reduce the spread and keep workers and the public safe.