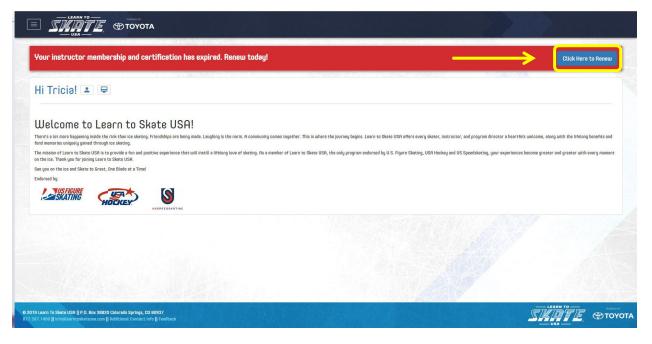

- Log in using your Learn to Skate USA membership number. Members that have a U.S. Figure Skating membership number need to log in using this number. If you do not know your password, click on the "forgot password" link to get a temporary one sent to you. If you do not know your membership number email <u>memberservices@LearnToSkateUSA.com</u> with the name, date of birth, and city/state of the member.
- 2. Select the "click to renew" button on the red notification banner.