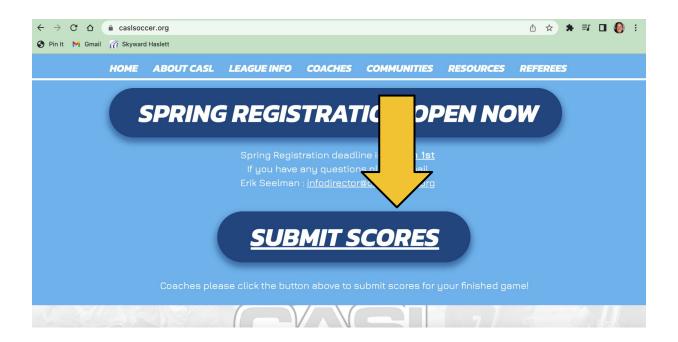

## Submitting Scores

Winner submits score. If the game ends in a tie then the Home team submits the score.

| CASL |           | ING ON | LY)     |          |        |       |               |               |
|------|-----------|--------|---------|----------|--------|-------|---------------|---------------|
|      |           | Home   | Website | Register | Fields | Clubs | Team Brackets | Scoring Input |
|      | ENTER PIN | L      |         |          |        |       |               |               |
|      |           | Submit |         |          |        |       |               |               |