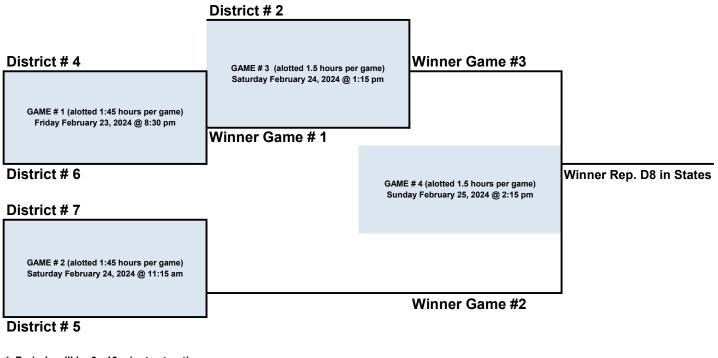

14UA Runner-Up Tournament Hosted by The Michigan Amateur Hockey Association Friday, February 23, 24, 25, 2024 Allen Park Civic Arena 15800 White Ave., Allen Park MI. 48101 (313) 928-8303

- \* Periods will be 3 16 minute stop time.
- \* Resurface before each game between 2nd and 3rd Period
- \* Top Team Listed in a bracket is the home team.
- \* Team order determined by random draw with Picker Wheel
- \* 4 Teams one game knockout OT to follow non-national bound rules
- MAHA District and State Tournament Guilde book Pg18
- \* Winner advances to MAHA State Tournament to represent MAHA District # 8

AS SOON AS YOU ARE DECLARED RUNNER UP PARTICIPANT, PLEASE CONTACT Rick Pinkowski 313.605-2173, email; pinkowskifmly@sbcglobal.net

\*TO COMPETE FOR DISTRICT #8 ENTRY (D2 / D4 / D5 / D6 /D7) FOR MAHA STATE TOURNAMENT