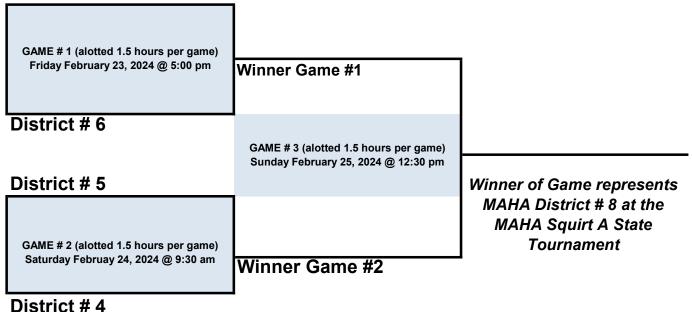

## **District #4**

| GAME # 1 (alotted 1.20 hours per game)<br>Friday February 23, 2024 @ 3:30 pm | Winner Game #1                                                                |                                                               |
|------------------------------------------------------------------------------|-------------------------------------------------------------------------------|---------------------------------------------------------------|
| District # 3                                                                 |                                                                               |                                                               |
|                                                                              | GAME # 3 (alotted 1:20 hours per game)<br>Sunday February 25, 2024 @ 11:00 am |                                                               |
| District # 5                                                                 | Sunday i ebidary 23, 2024 @ 11.00 ani                                         | Winner of Game represents                                     |
| GAME # 2 (alotted 1.20 hours per game)                                       |                                                                               | MAHA District # 8 at the<br>MAHA Squirt A State<br>Tournament |
| Saturday Februay 24, 2024 @ 8:00 am                                          | Winner Game #2                                                                | •                                                             |

## District # 2

- \* Periods will be 3 12 minute stop time.
- \* Top Team Listed in a bracket is the home team.
- \* Team order determined by random draw with Picker Wheel
- \* 4 Teams one game knockout OT to follow non-national bound rules MAHA District and State Tournament Guilde book Pg18
- \* Winner advances to MAHA State Tournament to represent MAHA District # 8

AS SOON AS YOU ARE DECLARED RUNNER UP PARTICIPANT, PLEASE CONTACT Rick Pinkowski 313.605-2173, email; pinkowskifmly@sbcglobal.net

\*TO COMPETE FOR DISTRICT #8 ENTRY (D2 / D3 / D4 / D5) FOR MAHA STATE TOURNAMENT