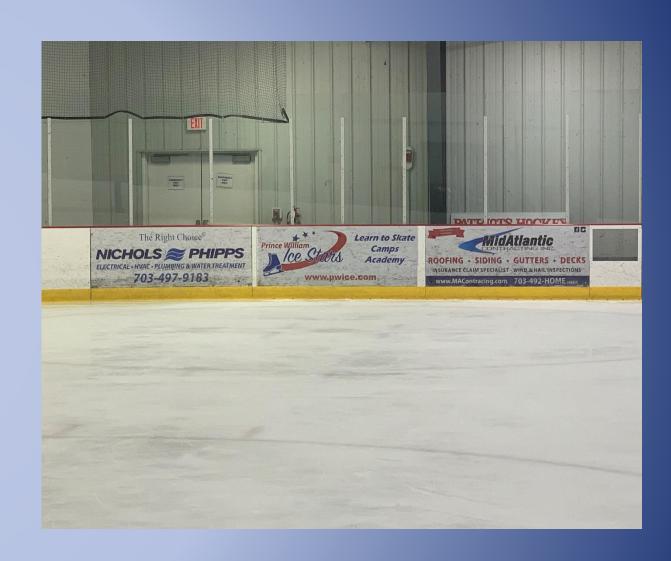

## Dasher Board Advertising

- \$2,500
  - (1) Year
  - Displayed on one rink
  - 5'3" x 3'0" & 8'0" x 3'0"
- \$4,200
  - (1) Year
  - Displayed on two rinks
  - 5'3" x 3'0" & 8'0" x 3'0"

## **Banner Advertising**

- \$2,500
  - (1) Year
  - (1) 6'0" x 8'0" Companybanner hung inside the arena
- Custom banner sizes and prices can be discussed with the GM