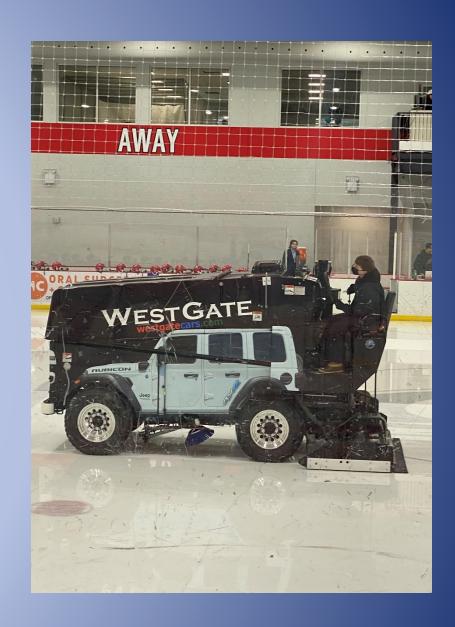

## Re-Surfacer Advertising

- \$3,000
  - (1) Year
  - (1) 4'0" x 6'0" Company logo on the top of the Zamboni
- \$12,000
  - (2) Years
  - (1) Fully graphic wrappedZamboni