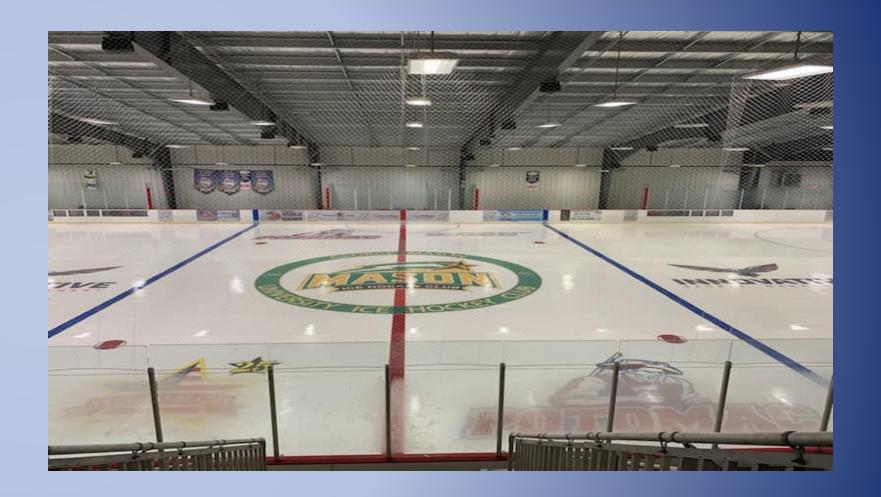

## In-Ice Advertising

- \$7,000
  - (2) Years
  - (1) Up to 25 sf. logo installed under the ice
- \$10,000
  - (1) Year
  - (1) Full center ice logo
- Currently selling for the 2023 in ice renewal