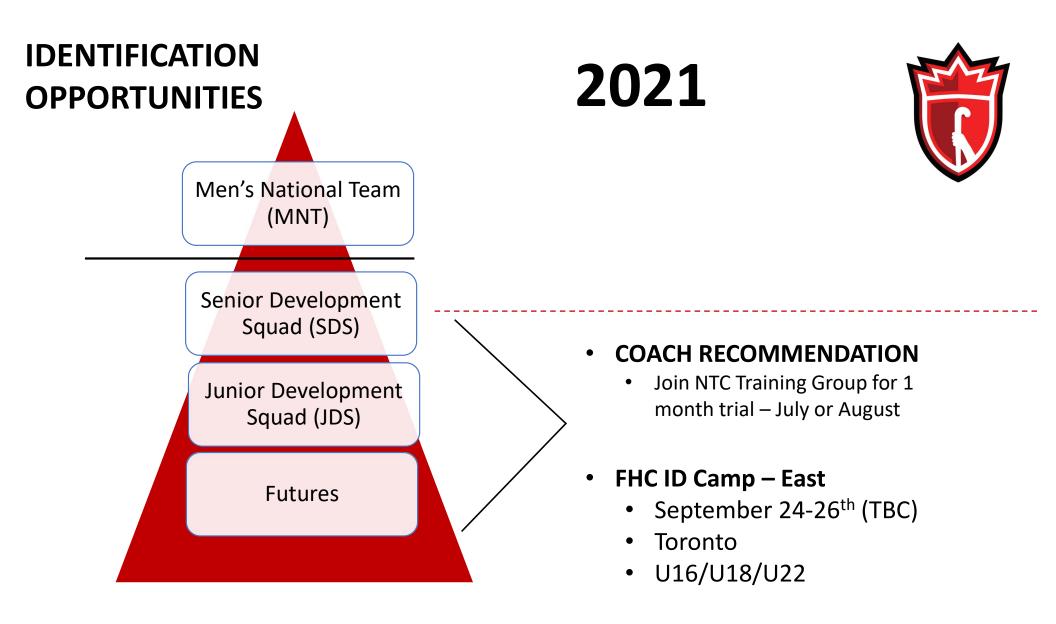

## IDENTIFICATION OPPORTUNITIES

Interested in joining the NTC for July and/or August 2021?

Have your coach complete this nomination form:

https://app.smartsheet.com/b/form/4fd8a22bda254c5fa6899b996a72b556

Interested in attending FHC ID Camp - East in Toronto?

Register directly with FHC when online registration is available. (July 2021)