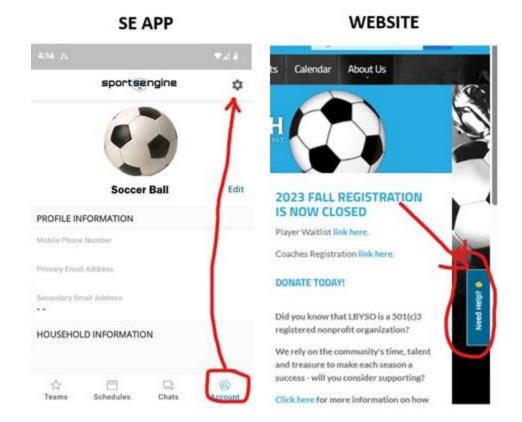

## **SE APP SUPPORT**

Tap "Account" on the bottom right
Then tap the gear icon on the upper right
Select **Help Center**Then select **Contact Us** 

## **WEBSITE BROWSER**

Go to lbyso.org

Log in to your LBYSO/Sportsengine account Click the blue **Need Help** button on the right