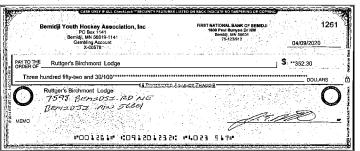

#### **Account Activity**

| Post Date  | Description                                 | Debits   | Credits | Balance     |
|------------|---------------------------------------------|----------|---------|-------------|
| 04/01/2020 | Beginning Balance                           |          |         | \$68,895.02 |
| 04/01/2020 | Bemidji Youth Ho NET PAY XXX-XXX5067        | \$782.50 |         | \$68,112.52 |
| 04/02/2020 | Bemidji Storage Product 3581811342 7394     | \$60.00  |         | \$68,052.52 |
| 04/14/2020 | MN Gambling Supp ACH PAYMTS                 | \$808.55 |         | \$67,243.97 |
| 04/15/2020 | Bemidji Youth Ho NET PAY XXX-XXX5067        | \$782.50 |         | \$66,461.47 |
| 04/20/2020 | MN DEPT OF REVEN MN Rev pay 000000087159834 | \$437.00 |         | \$66,024.47 |
| 04/21/2020 | CHECK # 1265                                | \$238.89 |         | \$65,785.58 |
| 04/23/2020 | CHECK # 1264                                | \$330.89 |         | \$65,454.69 |
| 04/24/2020 | CHECK # 1261                                | \$352.30 |         | \$65,102.39 |
| 04/27/2020 | CHECK # 1259                                | \$538.01 |         | \$64,564.38 |
| 04/30/2020 | Ending Balance                              |          |         | \$64,564.38 |

#### **Checks Cleared**

| Check Nbr | Date       | Amount   | Check Nbr | Date       | Amount   |
|-----------|------------|----------|-----------|------------|----------|
| 1259      | 04/27/2020 | \$538.01 | 1264*     | 04/23/2020 | \$330.89 |
| 1261*     | 04/24/2020 | \$352.30 | 1265      | 04/21/2020 | \$238.89 |

#### 1259 \$538.01 4/27/2020

1261 \$352.30 4/24/2020

1264 \$330.89 4/23/2020

1265 \$238.89 4/21/2020

Statement Ending 04/30/2020

THIS PAGE INTENTIONALLY LEFT BLANK

XXX3517