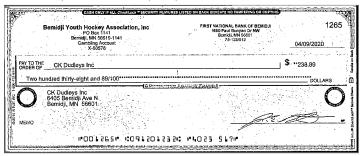

#### **Account Activity**

| Post Date  | Description                                 | Debits   | Credits | Balance     |
|------------|---------------------------------------------|----------|---------|-------------|
| 04/01/2020 | Beginning Balance                           |          |         | \$68,895.02 |
| 04/01/2020 | Bemidji Youth Ho NET PAY XXX-XXX5067        | \$782.50 |         | \$68,112.52 |
| 04/02/2020 | Bemidji Storage Product 3581811342 7394     | \$60.00  |         | \$68,052.52 |
| 04/14/2020 | MN Gambling Supp ACH PAYMTS                 | \$808.55 |         | \$67,243.97 |
| 04/15/2020 | Bemidji Youth Ho NET PAY XXX-XXX5067        | \$782.50 |         | \$66,461.47 |
| 04/20/2020 | MN DEPT OF REVEN MN Rev pay 000000087159834 | \$437.00 |         | \$66,024.47 |
| 04/21/2020 | CHECK # 1265                                | \$238.89 |         | \$65,785.58 |
| 04/23/2020 | CHECK # 1264                                | \$330.89 |         | \$65,454.69 |
| 04/24/2020 | CHECK # 1261                                | \$352.30 |         | \$65,102.39 |
| 04/27/2020 | CHECK # 1259                                | \$538.01 |         | \$64,564.38 |
| 04/30/2020 | Ending Balance                              |          |         | \$64,564.38 |

#### **Checks Cleared**

| Check Nbr | Date       | Amount   | Check Nbr | Date       | Amount   |
|-----------|------------|----------|-----------|------------|----------|
| 1259      | 04/27/2020 | \$538.01 | 1264*     | 04/23/2020 | \$330.89 |
| 1261*     | 04/24/2020 | \$352.30 | 1265      | 04/21/2020 | \$238.89 |

#### 1259 \$538.01 4/27/2020

1261 \$352.30 4/24/2020

1264 \$330.89 4/23/2020

1265 \$238.89 4/21/2020

Statement Ending 04/30/2020

THIS PAGE INTENTIONALLY LEFT BLANK

XXX3517