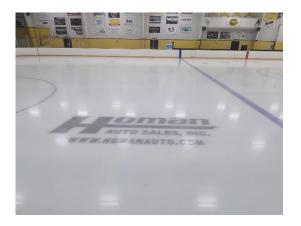

## **Details of the Program:**

Two sizes are available for in ice advertisement; 3' x 6' for \$1,000 per year and 4' X 10' for \$1,300 per year, may include up to 3 colors. A PDF, JPEG, or VECTOR file is preferred method for submitting the in ice design. Business cards are also acceptable. A \$250 one time setup fee covers the cost of the stencil used form painting the logo into the ice. Advertising/logo will be painted on the floor when Ice goes in starting in September and comes out when the rink closes in April.