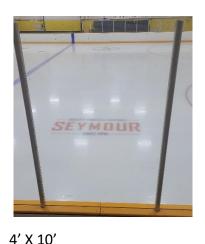

## **Details of the Program:**

Two sizes are available for in ice advertisement; 3' x 6' for \$1,000 per year and 4' X 10' for \$1,300 per year, may include up to 3 colors. A PDF, JPEG, or VECTOR file is preferred method for submitting the in ice design. Business cards are also acceptable. A \$250 one time setup fee covers the cost of the stencil used form painting the logo into the ice. Advertising/logo will be painted on the floor when Ice goes in starting in September and comes out when the rink closes in April.