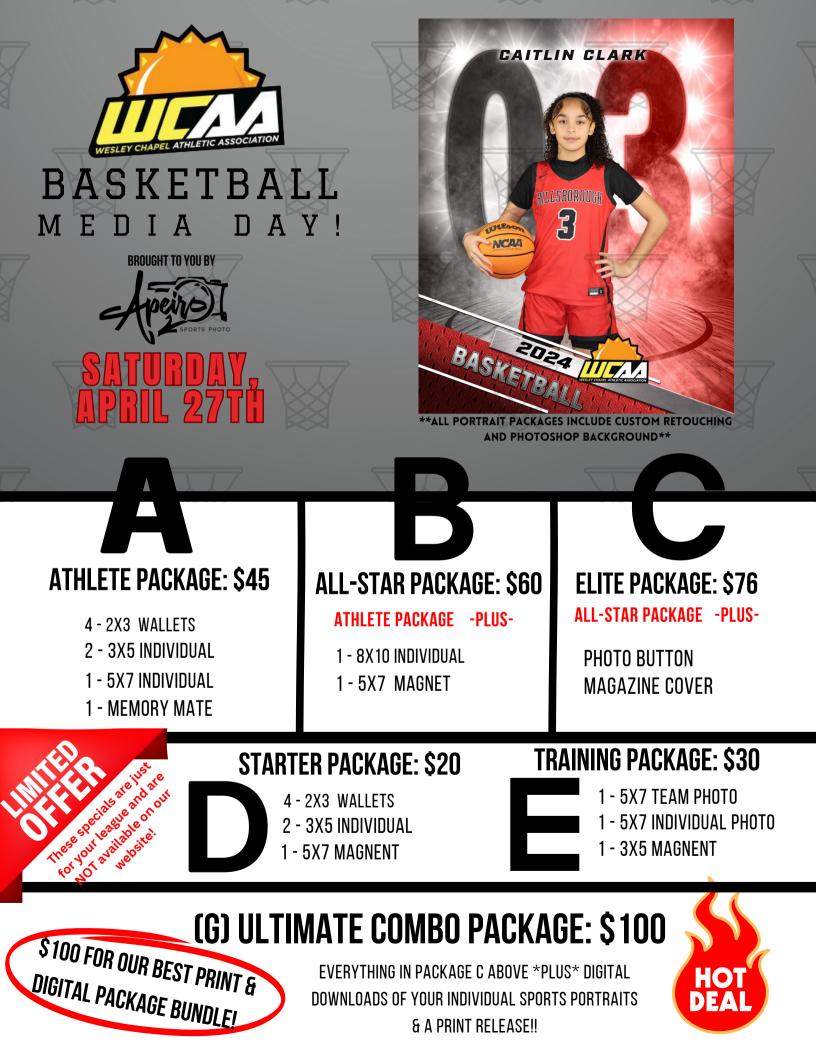

## CUSTOMIZE YOUR ORDER - SELECT A PACKAGE OR INDIVIDUAL ITEM(S)!

PORTS PHOTO

| ITEM DESCRIPTION                      | QTY | NOTES | PRICE (EACH)      | SUB-TOTAL |
|---------------------------------------|-----|-------|-------------------|-----------|
| PORTRAIT PACKAGE: A B C D E G         |     |       |                   |           |
| Sibling Photo:5x78x10                 |     |       | \$15.00 / \$20.00 |           |
| 5″x 7" Photo Print: IndividualTeam    |     |       | \$15.00           |           |
| 8″x 10" Photo Print: IndividualTeam   |     |       | \$20.00           |           |
| 9" x 11" Wood Plaque with Memory Mate |     |       | \$35.00           |           |
| Magazine Cover                        |     |       | \$25.00           |           |
| 5" x 7" Photo Magnet                  |     |       | \$15.00           |           |
| DIGITAL IMAGE ONLY: 1 POSE / 3 POSES  |     |       | \$30.00 / \$45.00 |           |
| Other:                                |     |       |                   |           |
| TOTAL:                                |     |       |                   |           |